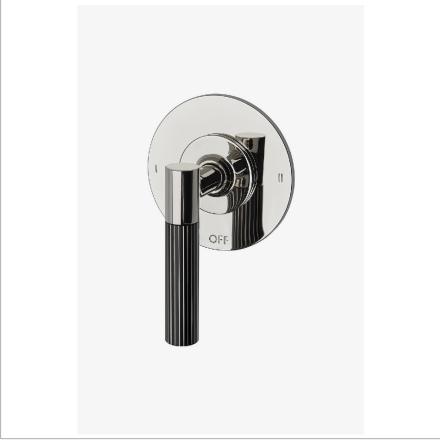

# WATERWORKS

BOND B2T12E

Bond Union Series Two Way Thermostatic Diverter Trim with Roman Numerals and Guilloche Pinstripe Lever Handle

# TECHNICAL DETAILS

ADA Compliance: Yes Fittings Hole Diameter: 2" Number Of Holes: One Hole Primary Material: Brass

Shown in bond union series two way thermostatic diverter trim with roman numerals and Guilloche Pinstripe Lever Handle  $\mid$  B2T12E

# PRODUCT (NOTES)

BOND B2T12E

Bond Union Series Two Way Thermostatic Diverter Trim with Roman Numerals and Guilloche Pinstripe Lever Handle