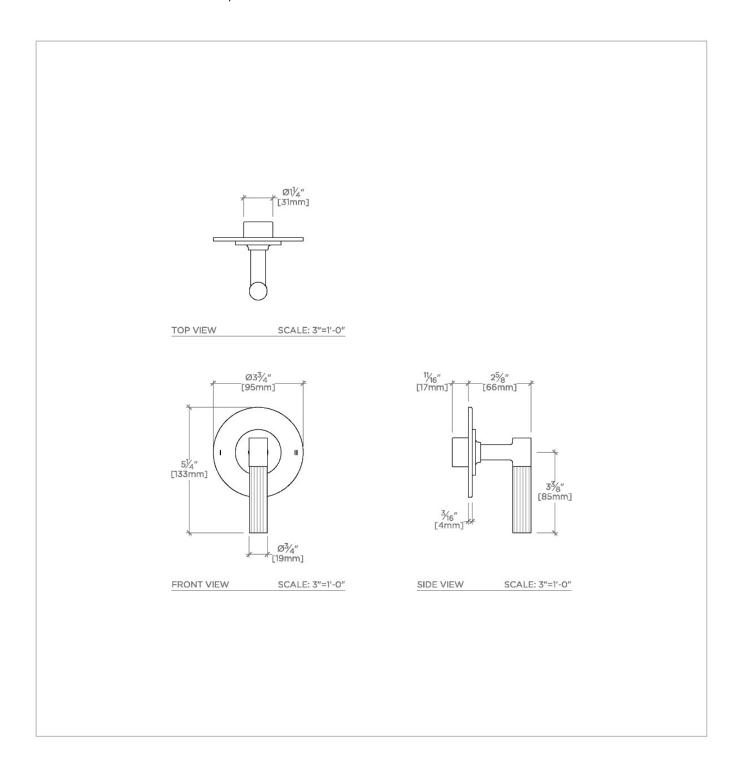

# TECHNICAL DETAILS

ADA Compliance: Yes Fittings Hole Diameter: 2" Number Of Holes: One Hole Primary Material: Brass

Shown in bond union series two way thermostatic diverter trim with roman numerals and Guilloche Pinstripe Lever Handle  $\mid$  B2T12E

## **PRODUCT FEATURES**

Lever Handle

Stocked in Nickel and Brass

Requires rough valve, sold separately: GUDV2T (USA) or GU2TDV (UK/International)