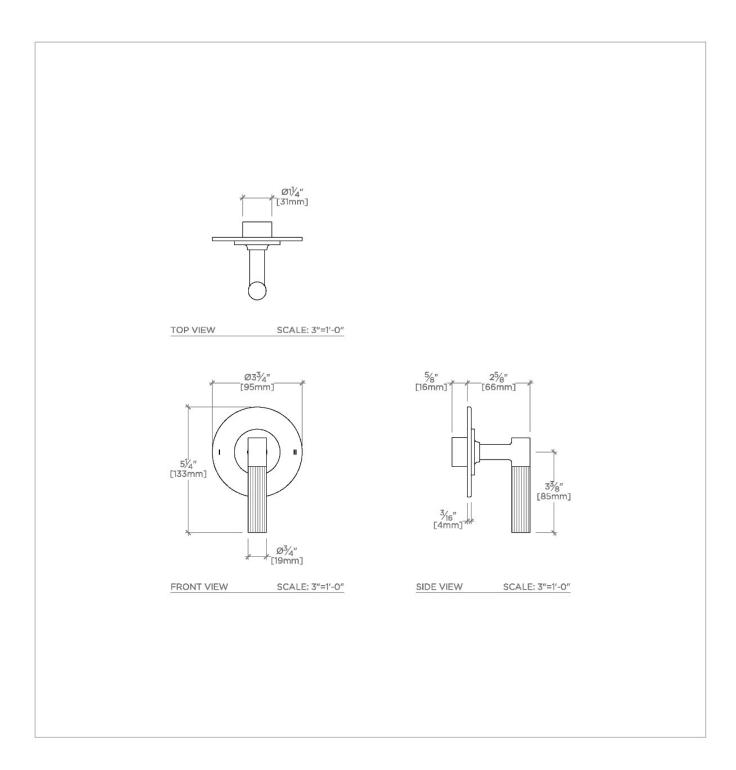

# **TECHNICAL DETAILS**

ADA Compliance: Yes Integrated Diverter: N Number Of Holes: One Hole Primary Material: Brass

SHOWN IN BOND TANDEM SERIES TWO WAY THERMOSTATIC DIVERTER TRIM WITH ROMAN NUMERALS AND GUILLOCHE LINES LEVER HANDLE  $\mid$  B2T12A