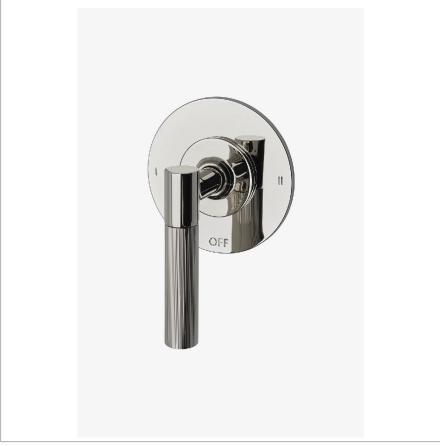

# WATERWORKS

BOND B2T12A

Bond Tandem Series Two Way Thermostatic Diverter Trim with Roman Numerals and Guilloche Lines Lever Handle

### **PRODUCT FEATURES**

Lever Handle

For use with a Thermostatic shower system and two waterway outlets such as a handshower, shower head, and tub spout

Features Linear Guilloche Etching Lever Handle

Stocked in Nickel and Brass