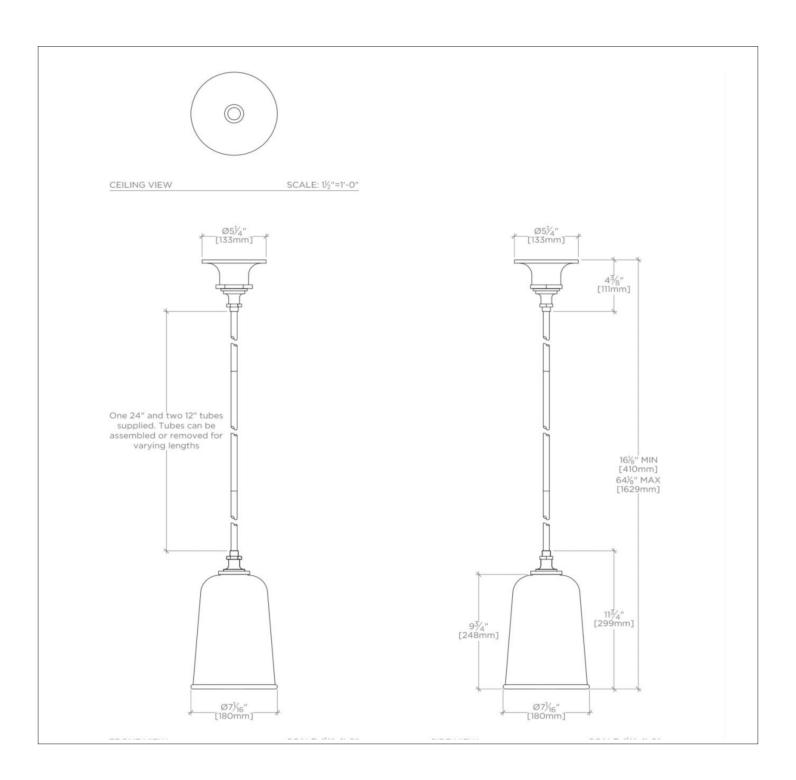

## **TECHNICAL DETAILS**

Ambient / Task: Ambient

Bulb Base Size: E27

Escutcheon Primary Material: Brass

Bulb Type: Edison Filament

Depth / Width: 179 mm Height: 410 mm

Installation Type: Ceiling Mounted

Interior / Exterior Application: Interior Only

Junction Box Orientation: Any

Length: 179 mm

Light Direction: Down and through the sides of the light fixture.

Number of Bulbs: One Orientation: Down

Primary Material: Brass

Safety Warnings: Do not exceed max wattage.

Shade Finish: Clear Shade Material: Glass

Shade Shape: Cone Suggested Application: All Applications

Voltage: 240

Wet / Dry: Damp or Dry

L SHOWN IN HENRY CEILING MOUNTED PENDANT WITH GLASS SHADE| HNLT02