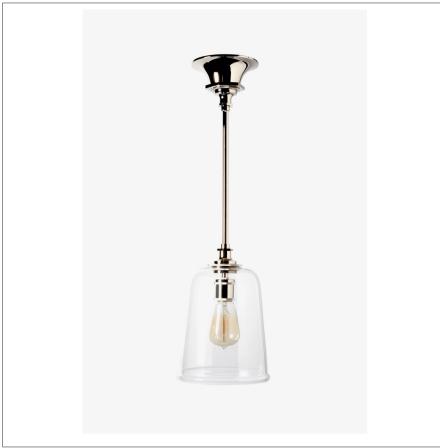

# WATERWORKS

HENRY HN02LT

Henry Ceiling Mounted Pendant with Glass Shade

## PRODUCT (NOTES)

See UK reference chart. Do not exceed max wattage.

HENRY HN02LT

Henry Ceiling Mounted Pendant with Glass Shade