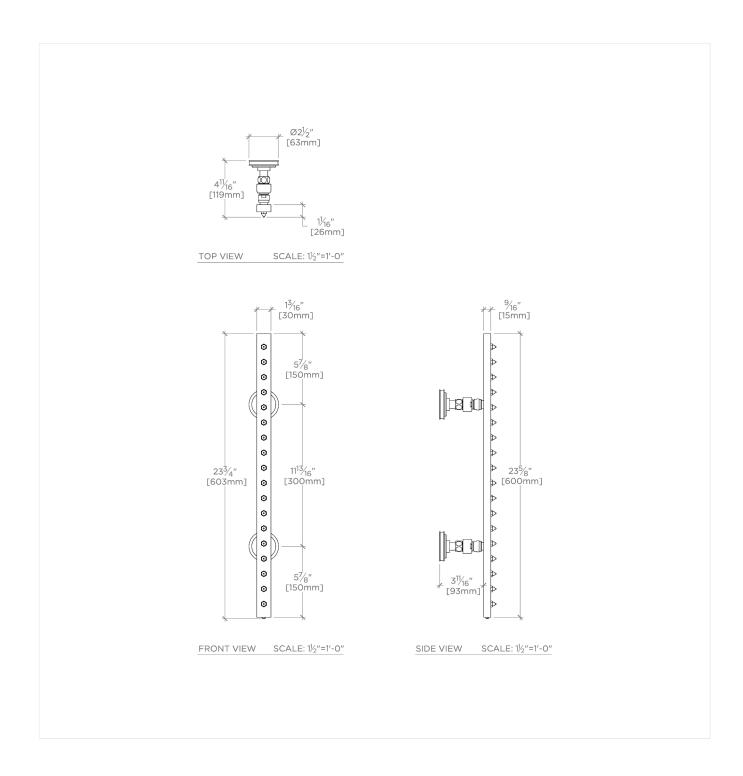

# **TECHNICAL DETAILS**

Adjustable Versus Fixed Spray: Fixed Spray

Depth/Width: 3 3/4"

Diameter Of Head: 1 3/16"

Escutcheon Primary Material: Brass Fittings Hole Diameter: 1 1/2" Handshower Spray Hose Length: 59"

Height: 24"

Inlet Connection Size: 1/2"

Inlet Connection Type: Female NPT Installation Type: Wall Mounted

Integrated Diverter: N Length: 2 1/2"

Pivot: N

Primary Material: Brass

Restricted Maximum Flow Rate: 2.5 gpm Suggested Application: Bath

Water Pressure Maximum: 75.0 psi Water Pressure Minimum: 20.0 psi Water Pressure Recommended: 45.0 psi

SHOWN IN UNIVERSAL SPRAY BAR | UNBS76