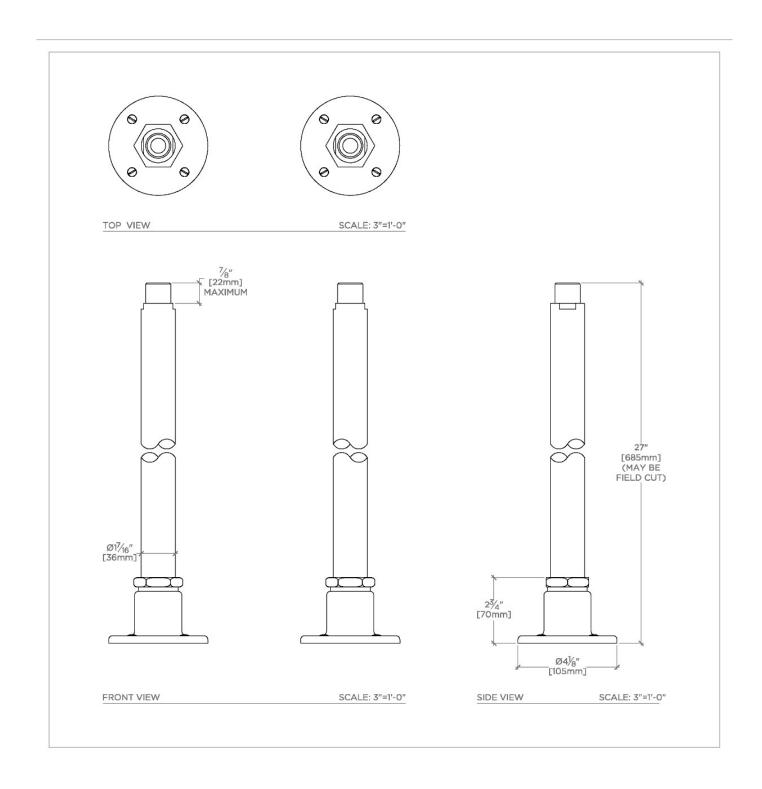

## GFUN01

Regulator Pair of Floor Mount Exposed Tub Filler Unions

SHOWN IN REGULATOR PAIR OF FLOOR MOUNT EXPOSED TUB FILLER UNIONS | GFUN01

### CODES & STANDARDS

GFUN01X, ASME A112.18.1/CSA B125.1, State of MA

**PRODUCT FEATURES** 

Designed to Install with Regulator Floor Mounted Exposed Tub Filler. Purchased Separately.

Brass Construction