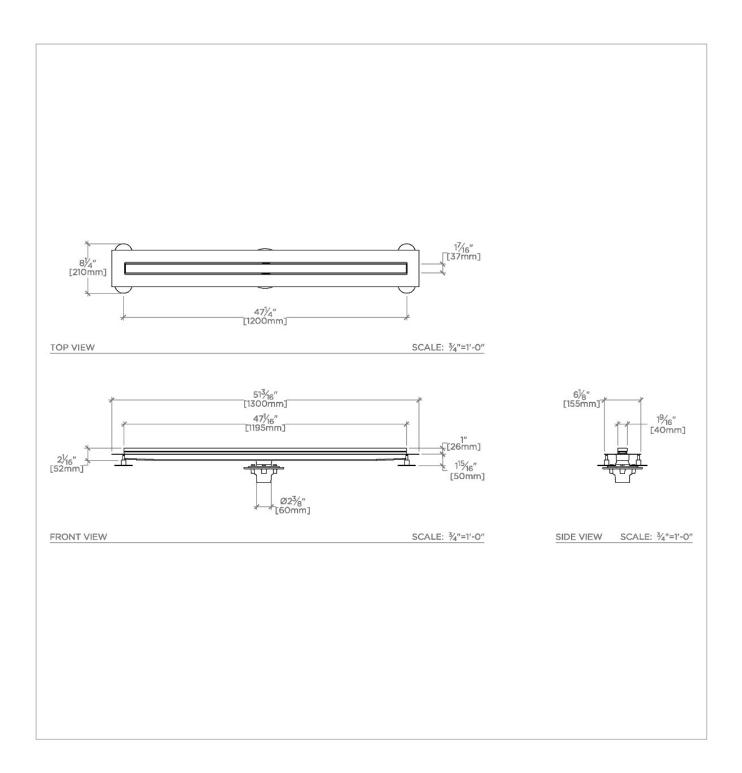

## UNIVERSAL

Universal 48" Channel Shower Drain

SHOWN IN UNIVERSAL 48" CHANNEL SHOWER DRAIN | UNSD48

#### PRODUCT FEATURES

Designed to Incorporate stone or tile to match shower floor

Stainless steel construction will not rust

Outlet flow rate of 14 gpm

GULD00 Universal Linear Shower Drain Rough Sold Separately