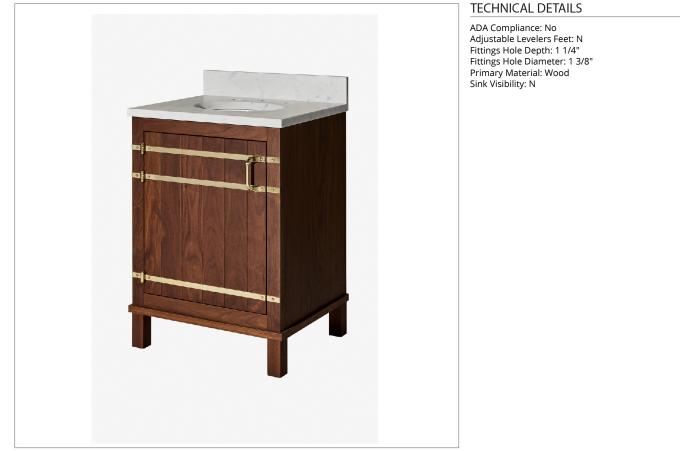

# BLVN10

Bridle Single Vanity with Square Legs and Hardware with MRLVHU Sink and Slab 25" x 21 1/2" x 34 1/2" with 4" x 3/4" Backsplash

SHOWN IN BRIDLE SINGLE VANITY WITH SQUARE LEGS AND HARDWARE WITH MRLVHU SINK AND SLAB 25" X 21 1/2" X 34 1/2" WITH 4" X 3/4" BACKSPLASH | BLVN10

#### **INSPIRATION**

With its distinctive v-groove paneling and metal strapping, Bridle projects a French neoclassical sensibility, with details from vintage luggage and honest plank doors.

PRODUCT FEATURES

Designed by and exclusive to Waterworks

Vanity with Integrated Hardware; specify Brass or Nickel when ordering

Stocked in Clear Oak, Antique Walnut Finish or Factory Finished in Chalk, Driftwood, Midnight, Steel, Franklin Gray, or Whisper Includes Manchester sink and choice of stocked stone tops in Carrara or Arabescato