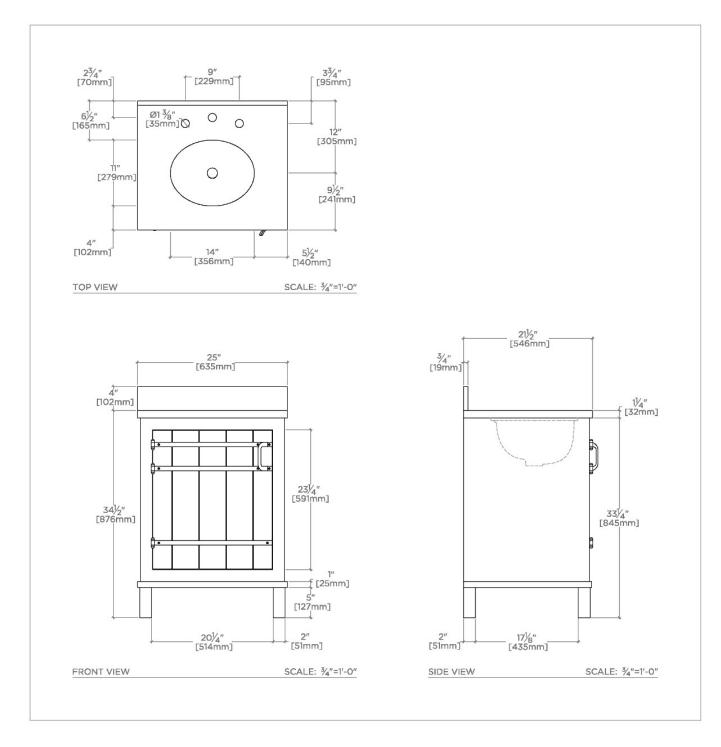

## BLVN10

Bridle Single Vanity with Square Legs and Hardware with MRLVHU Sink and Slab 25" x 21 1/2" x 34 1/2" with 4" x 3/4" Backsplash