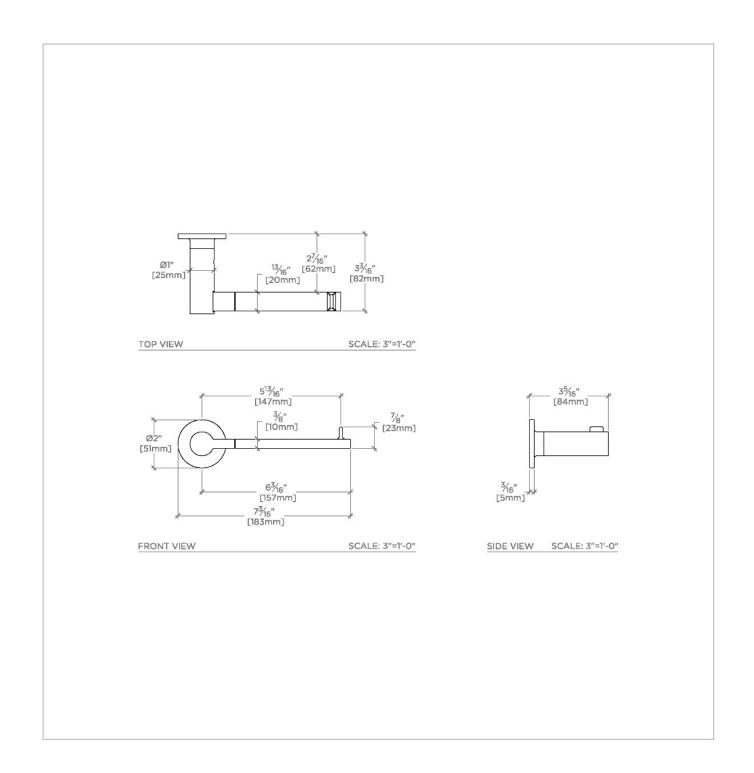

### **FINOT** Finot One Arm Paper Holder

### TECHNICAL DETAILS

Escutcheon Primary Material: Brass Installation Type: Wall Mounted Primary Material: Brass Suggested Application: Bath NOPH01

SHOWN IN FINOT ONE ARM PAPER HOLDER | NOPH01

## FINOT Finot One Arm Paper Holder

# NOPH01