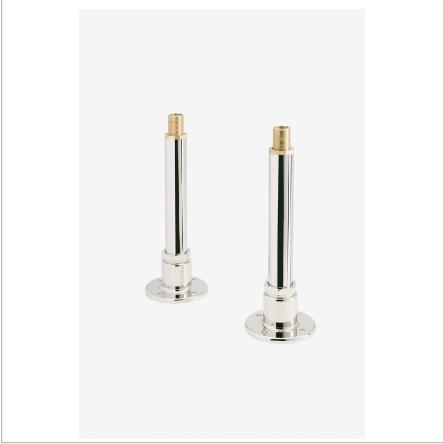

# WATERWORKS

REGULATOR GDUN01

Regulator Pair of Deck Mount Exposed Tub Filler Unions

TECHNICAL DETAILS

ADA Compliance: No

SHOWN IN REGULATOR PAIR OF DECK MOUNT EXPOSED TUB FILLER UNIONS | GDUN01

## **PRODUCT FEATURES**

Designed to Install with Regulator Deck Mounted Exposed Tub Filler. Purchased Separately.

**Brass Construction** 