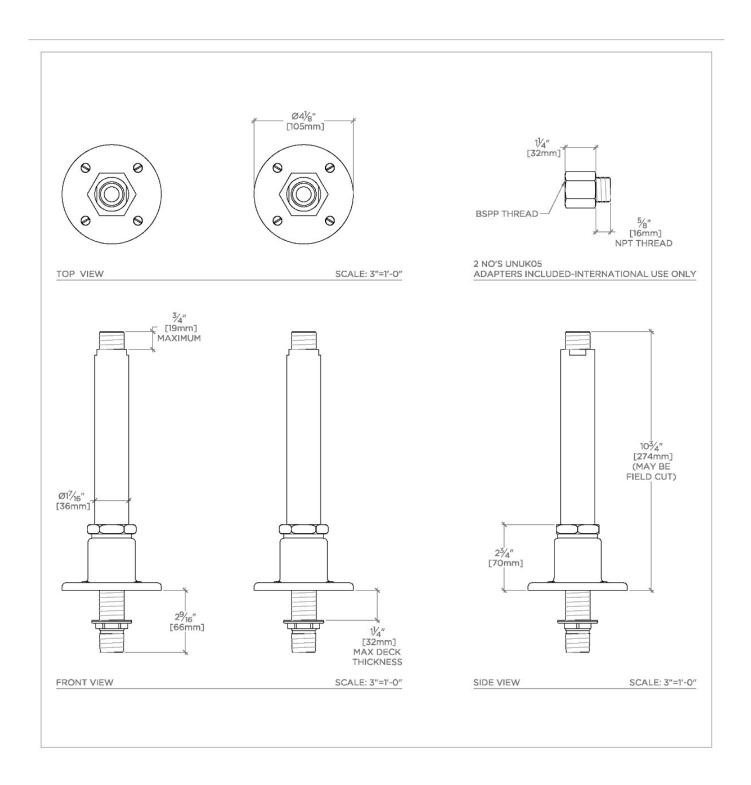

# WATERWORKS

REGULATOR GDUN01

Regulator Pair of Deck Mount Exposed Tub Filler Unions

TECHNICAL DETAILS

ADA Compliance: No

SHOWN IN REGULATOR PAIR OF DECK MOUNT EXPOSED TUB FILLER UNIONS | GDUN01

## **PRODUCT FEATURES**

Designed to Install with Regulator Deck Mounted Exposed Tub Filler. Purchased Separately.

**Brass Construction** 