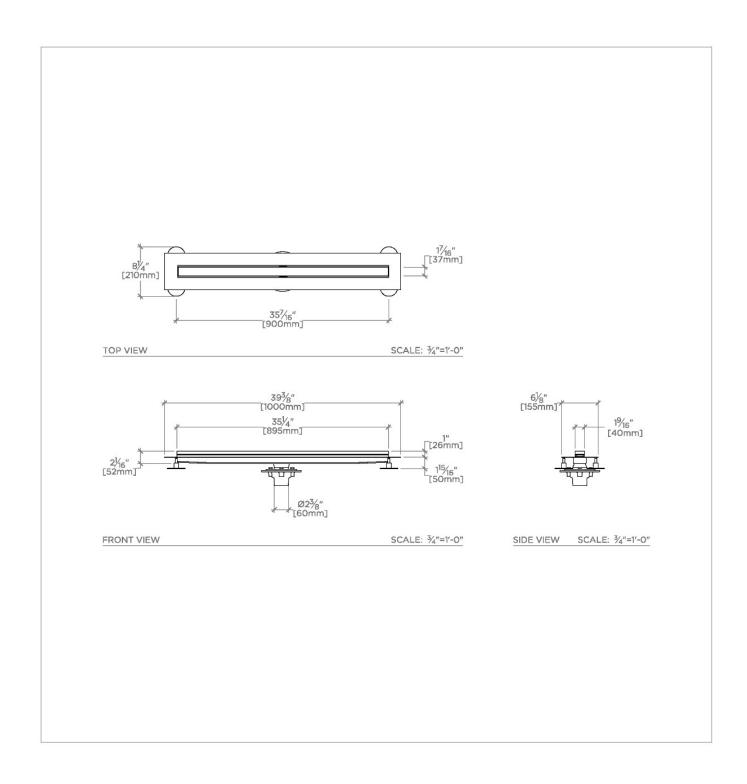

### **TECHNICAL DETAILS**

Suggested Application: Bath

SHOWN IN UNIVERSAL 36" CHANNEL SHOWER DRAIN | UNSD36

### **PRODUCT FEATURES**

Designed to Incorporate stone or tile to match shower floor

Stainless steel construction will not rust

Outlet flow rate of 14 gpm

GULD00 Universal Linear Shower Drain Rough Sold Separately

### PRODUCT (NOTES)

UNIVERSAL UNSD36

Universal 36" Channel Shower Drain