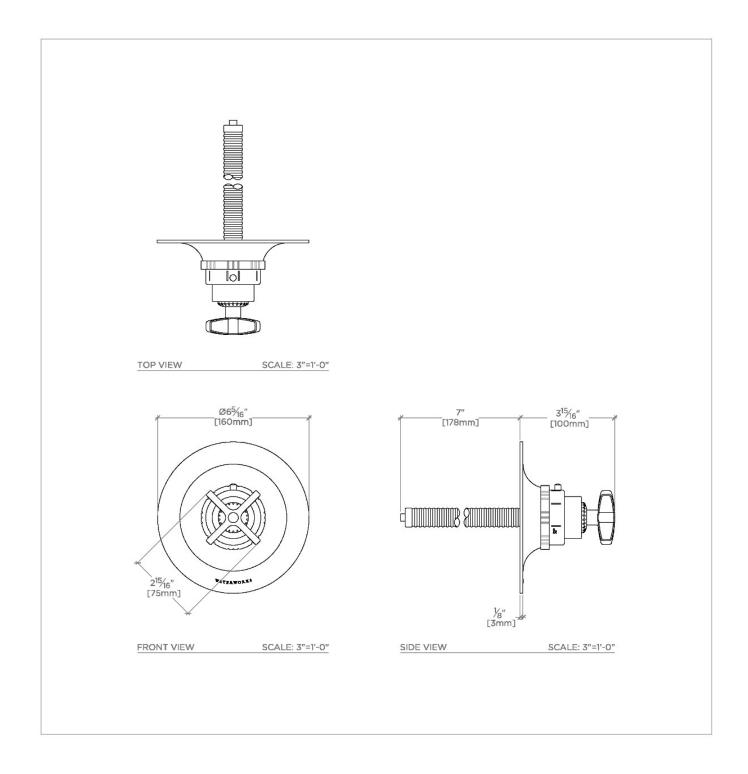

# CTH101

Henry Chronos Thermostatic Control Valve Trim with Cross Handle

SHOWN IN HENRY CHRONOS THERMOSTATIC CONTROL VALVE TRIM WITH CROSS HANDLE | CTH101

## HENRY CHRONOS

Henry Chronos Thermostatic Control Valve Trim with Cross Handle

CTH101