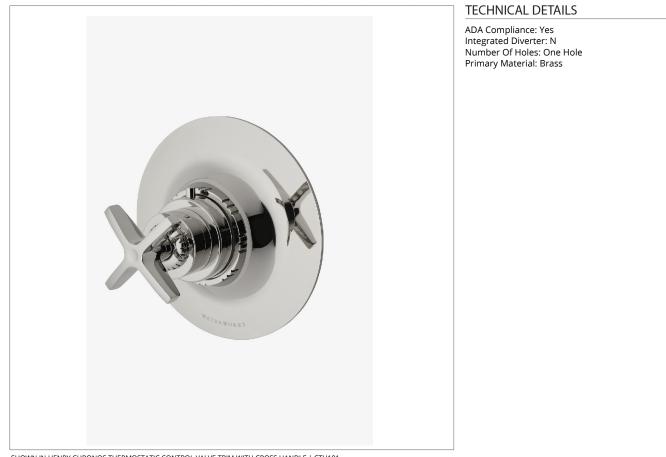

# CTH101

Henry Chronos Thermostatic Control Valve Trim with Cross Handle

SHOWN IN HENRY CHRONOS THERMOSTATIC CONTROL VALVE TRIM WITH CROSS HANDLE | CTH101

## HENRY CHRONOS

Henry Chronos Thermostatic Control Valve Trim with Cross Handle

CTH101