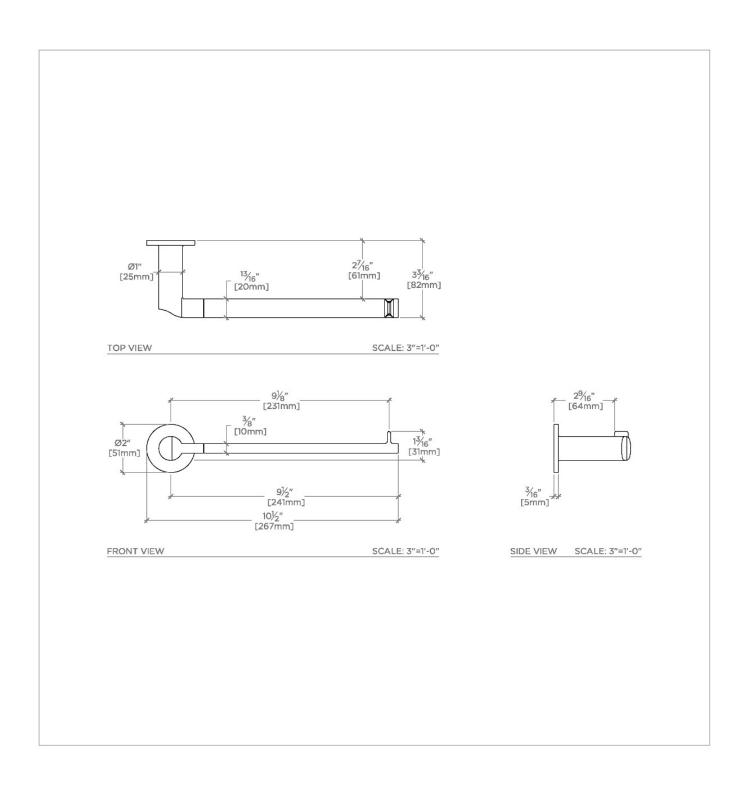

Finot NTB10S

Finot Slope 10" Guest Towel Bar

## **TECHNICAL DETAILS**

Escutcheon Primary Material: Brass Installation Type: Wall Mounted Primary Material: Brass Suggested Application: Bath

SHOWN IN FINOT SLOPE 10" GUEST TOWEL BAR | NTB10S

INSPIRATION CODES & STANDARDS