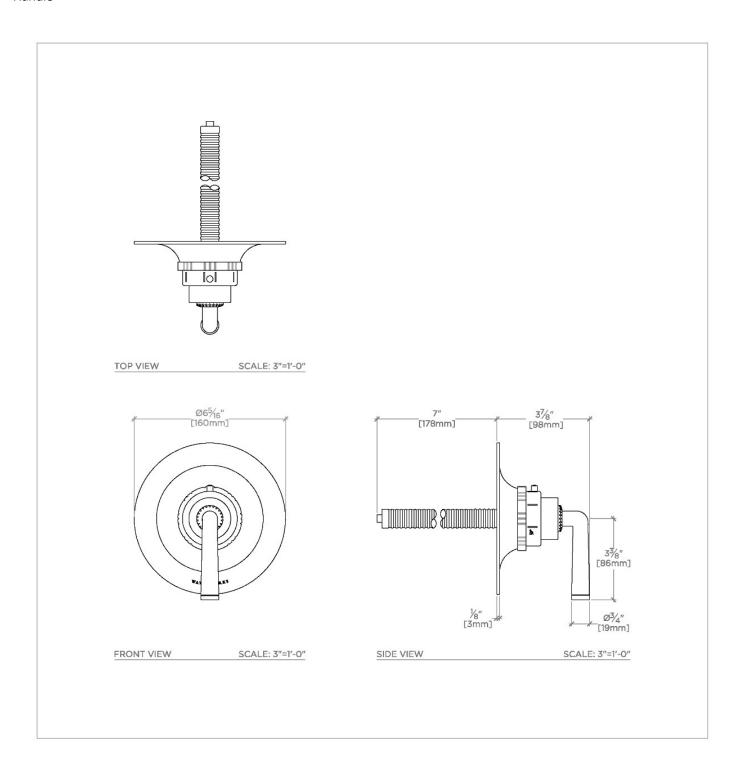

Henry Chronos CTH111

Henry Chronos Thermostatic Control Valve Trim with Lever Handle

## **TECHNICAL DETAILS**

ADA Compliance: Yes Integrated Diverter: N Number Of Holes: One Hole Primary Material: Brass

SHOWN IN HENRY CHRONOS THERMOSTATIC CONTROL VALVE TRIM WITH LEVER HANDLE | CTH111