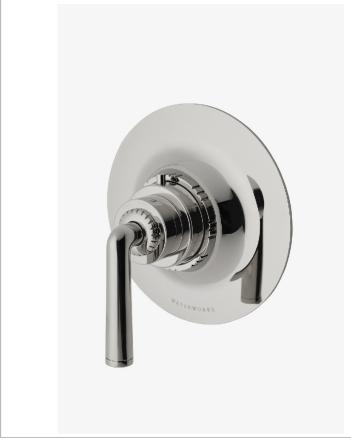

Henry Chronos CTH111

Henry Chronos Thermostatic Control Valve Trim with Lever Handle

## **TECHNICAL DETAILS**

ADA Compliance: Yes Integrated Diverter: N Number Of Holes: One Hole Primary Material: Brass

SHOWN IN HENRY CHRONOS THERMOSTATIC CONTROL VALVE TRIM WITH LEVER HANDLE | CTH111

### **PRODUCT FEATURES**

Features All Metal Lever Handle

Allows Bather to Adjust Temperature of All Waterway Outlets

Features Anti-Scald Protection Through an Integrated High Limit Safety Stop

Stocked in Brass, Chrome and Nickel