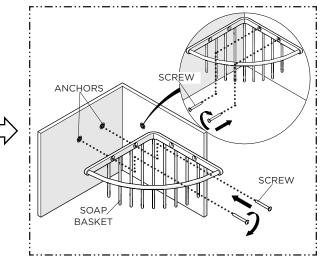

llation.
- DRYWALL ANCHORS, intended for use in a typical 1/2" drywall installation, are provided. Do NOT use the ANCHORS if mounting directly onto wood blocking or a stud.
- If further assistance is required, please contact Product Support at 1-800-927-2120 Monday through Friday, 8am - 6pm EST.

#### TECHNICAL DETAILS:

| DETAIL           | SPECIFICATION |
|------------------|---------------|
| PRIMARY MATERIAL | BRASS         |



1. Dry-fit the product to the finished wall and mark the ideal location for installation.



- 2. Using the previous marks as a reference:
  - a. Drill pilot holes to accommodate the SCREWS provided if mounting directly into stud/blocking material or,
  - b. Drill holes to accommodate the ANCHORS provided if not mounting directly into stud/ blocking material.



3. Using the SCREWS provided, securely install the SOAP BASKET.