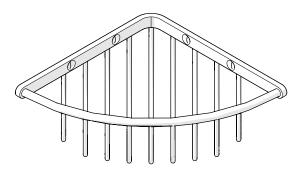

### ESSENTIALS WALL MOUNTED CORNER SHOWER BASKET

|                | STYLES |        |
|----------------|--------|--------|
| ESB006 [SHOWN] | ESB008 | ESB010 |