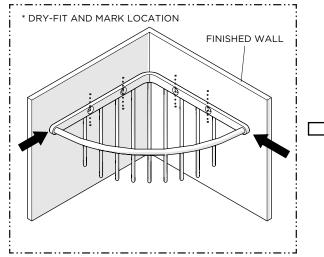

#### TECHNICAL DETAILS:

| DETAIL           | SPECIFICATION |
|------------------|---------------|
| PRIMARY MATERIAL | BRASS         |

1. Dry-fit the product to the finished wall and mark the ideal location for installation.