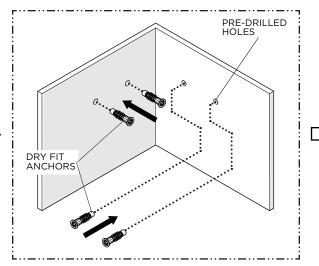

- 2. Using the previous marks as a reference:
  - a. Drill pilot holes to accommodate the SCREWS provided if mounting directly into stud/blocking material or,
  - b. Drill holes to accommodate the ANCHORS provided if not mounting directly into stud/ blocking material.