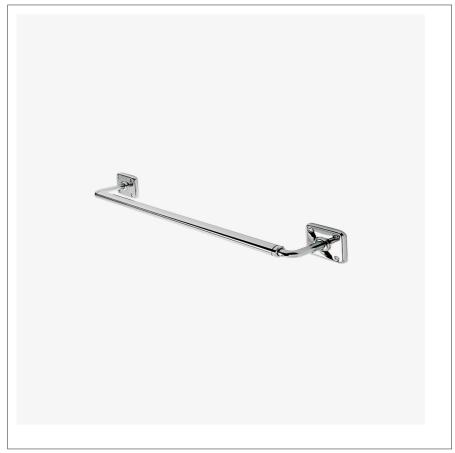

## LUDLOW

Ludlow 18" Single Metal Towel Bar

# LDTB18

#### **TECHNICAL DETAILS**

Horizontal Rail Material: Metal Length From Centers: 18" Length: 457 mm Suggested Application: Bath

SHOWN IN LUDLOW 18" SINGLE METAL TOWEL BAR| LDTB18