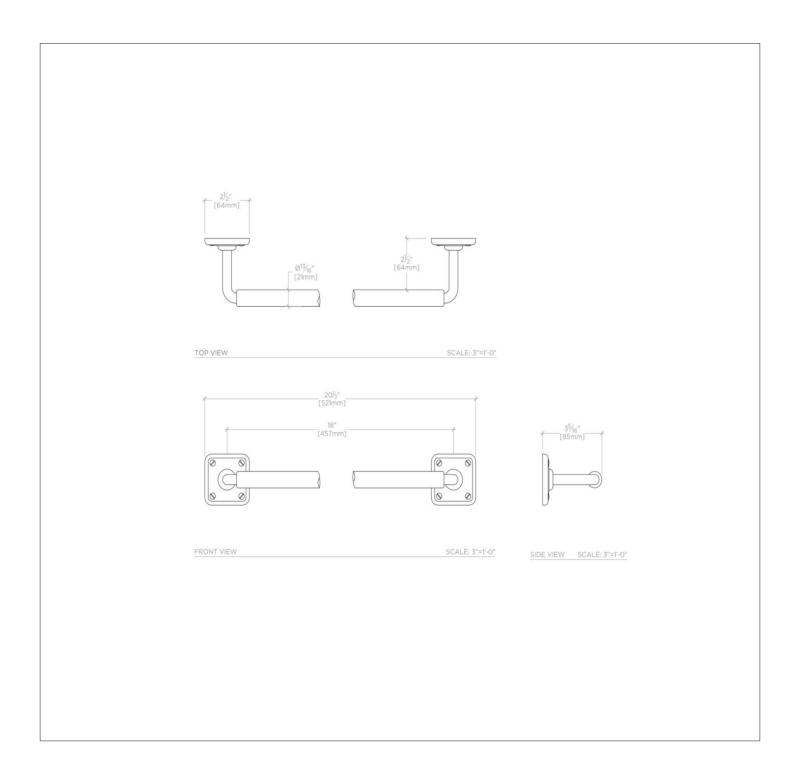

#### **TECHNICAL DETAILS**

Horizontal Rail Material: Metal Length From Centers: 18" Length: 457 mm Suggested Application: Bath

SHOWN IN LUDLOW 18" SINGLE METAL TOWEL BAR| LDTB18