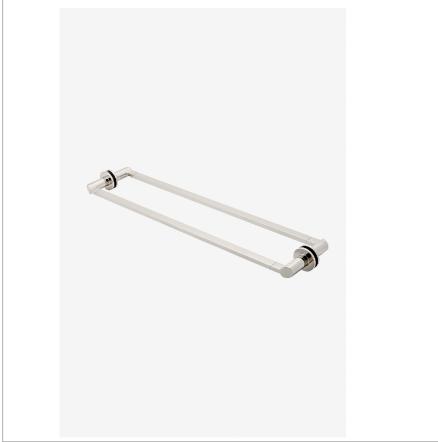

Finot N24G2S

Finot Slope 24" Double Sided Glass Mounted Towel Bars

## **TECHNICAL DETAILS**

Escutcheon Primary Material: Brass Installation Type: Wall Mounted Primary Material: Brass Suggested Application: Bath

SHOWN IN FINOT SLOPE 24" DOUBLE SIDED GLASS MOUNTED TOWEL BARS | N24G2S

## PRODUCT (NOTES)

Finot N24G2S

Finot Slope 24" Double Sided Glass Mounted Towel Bars