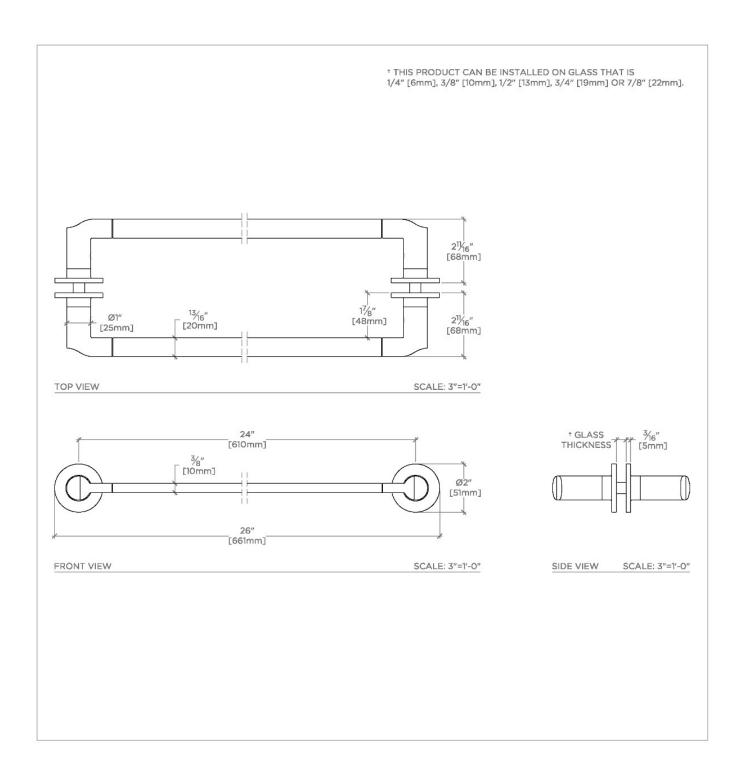

## **PRODUCT FEATURES**

All mounting hardware included

Solid Brass Construction

Can accommodate glass thickness between 1/4" [6mm] to 7/8" [22mm]

Stocked in Chrome, Nickel, Brass and Dark Nickel