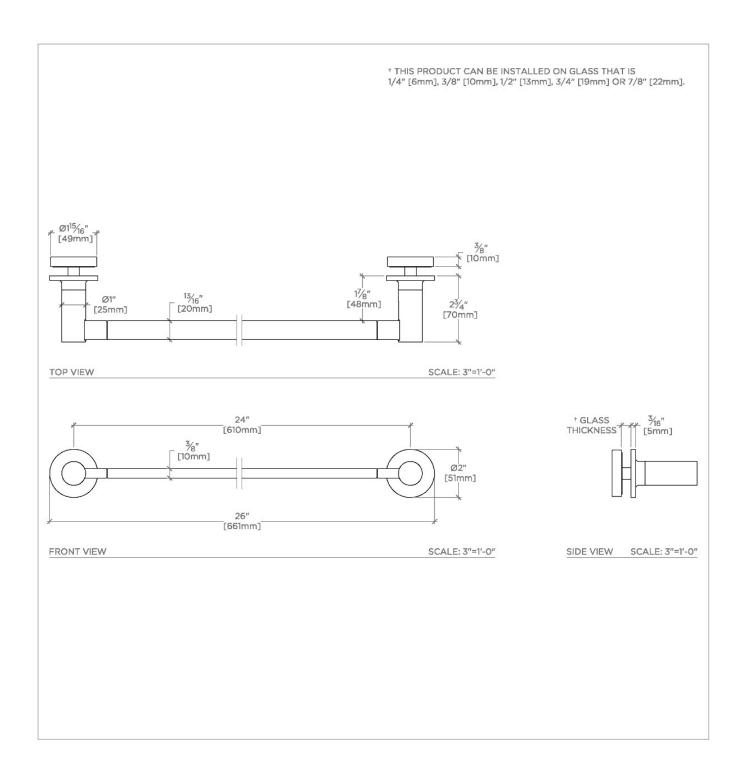

CODES & STANDARDS

**PRODUCT FEATURES** 

All mounting hardware included

Solid Brass Construction

Can accommodate glass thickness between 1/4" [6mm] to 7/8" [22mm]

Stocked in Chrome, Nickel, Brass and Dark Nickel

### NO24G1

Finot 24" Single Sided Glass Mounted Towel Bar