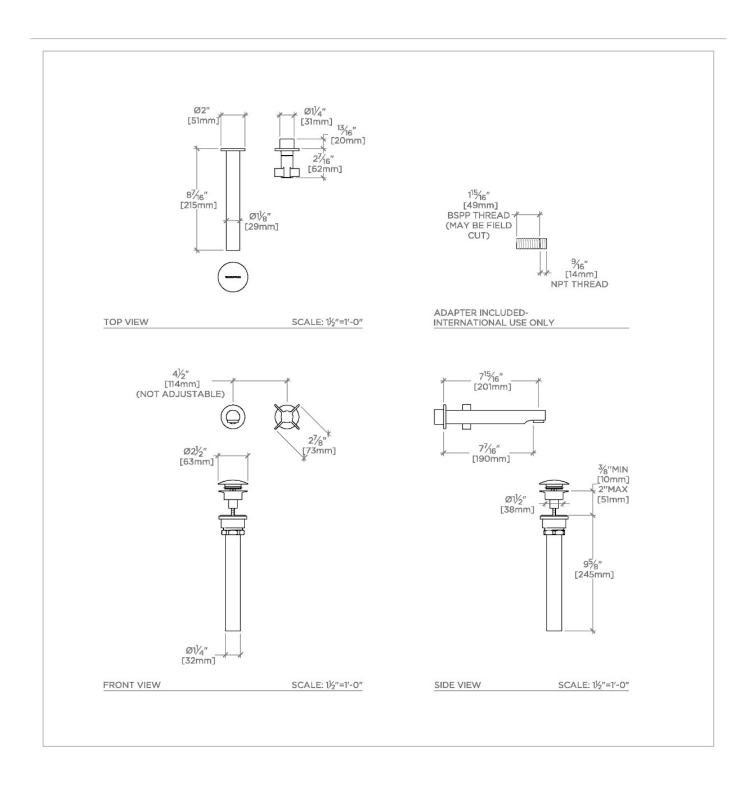

CODES & STANDARDS

State of MA

**PRODUCT FEATURES** 

Cross Handle

Includes Universal Push-Touch Drain (UNLD23) which fits 1-1/2" through 1-3/4" drain hole openings

Available in 1.2gpm (4.5L/min) flow rate

Stocked In Chrome, Nickel, Brass and Dark Nickel

## NLS310