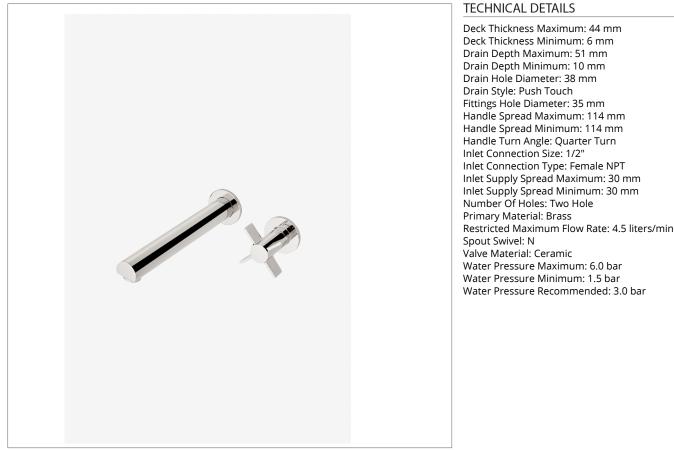

CODES & STANDARDS

State of MA

**PRODUCT FEATURES** 

Cross Handle

Includes Universal Push-Touch Drain (UNLD23) which fits 1-1/2" through 1-3/4" drain hole openings

Available in 1.2gpm (4.5L/min) flow rate

Stocked In Chrome, Nickel, Brass and Dark Nickel

## NLS310