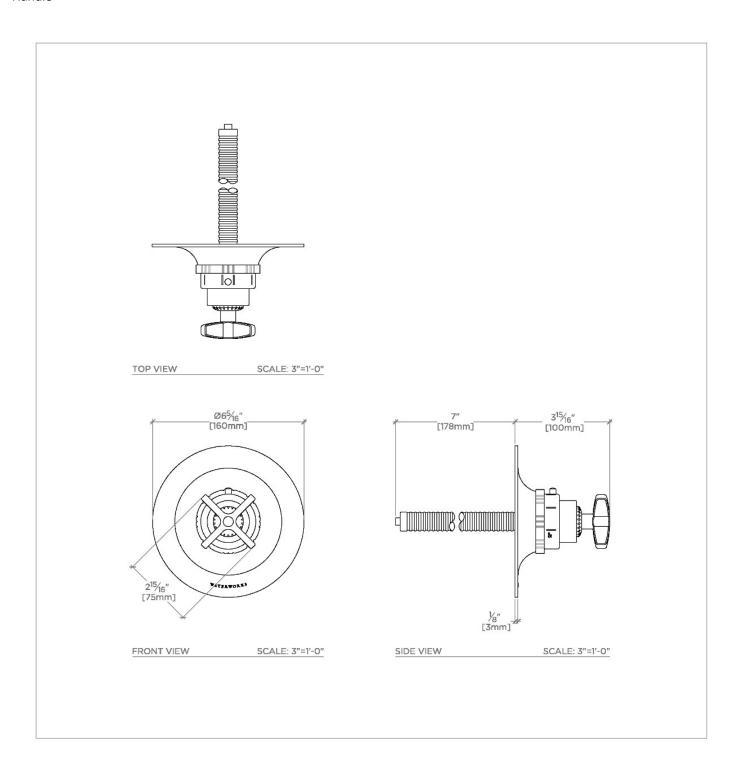

Henry Chronos CTH101

Henry Chronos Thermostatic Control Valve Trim with Cross Handle

# PRODUCT (NOTES)

Henry Chronos CTH101

Henry Chronos Thermostatic Control Valve Trim with Cross Handle