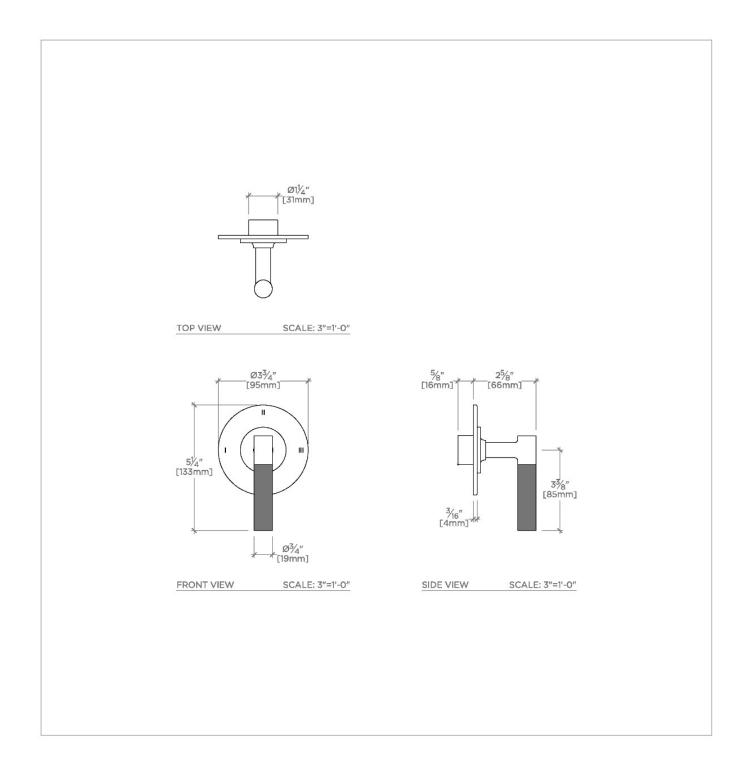

## B3T12B

Bond Tandem Series Three Way Thermostatic Diverter Trim with Roman Numerals and Two-Tone Lever Handle

SHOWN IN BOND TANDEM SERIES THREE WAY THERMOSTATIC DIVERTER TRIM WITH ROMAN NUMERALS AND TWO-TONE LEVER HANDLE | B3T12B

**PRODUCT FEATURES** 

Lever Handle

For use with a Thermostatic shower system and three waterway outlets such as a handshower, shower head, and tub spout Features Two-Tone Lever Handle

Stocked in Nickel and Brass