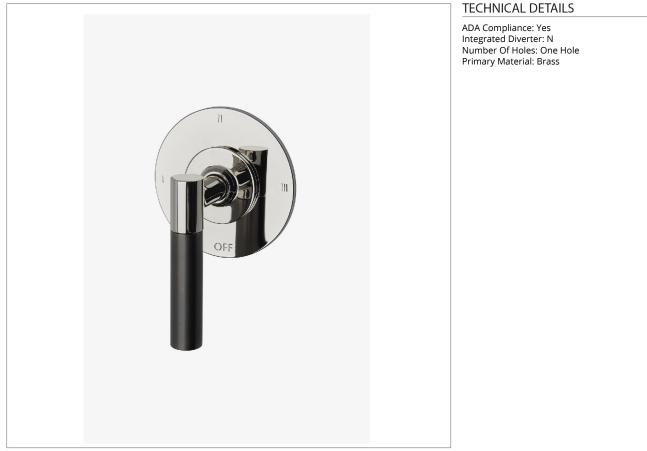

## B3T12B

Bond Tandem Series Three Way Thermostatic Diverter Trim with Roman Numerals and Two-Tone Lever Handle

SHOWN IN BOND TANDEM SERIES THREE WAY THERMOSTATIC DIVERTER TRIM WITH ROMAN NUMERALS AND TWO-TONE LEVER HANDLE | B3T12B

**PRODUCT FEATURES** 

Lever Handle

For use with a Thermostatic shower system and three waterway outlets such as a handshower, shower head, and tub spout Features Two-Tone Lever Handle

Stocked in Nickel and Brass