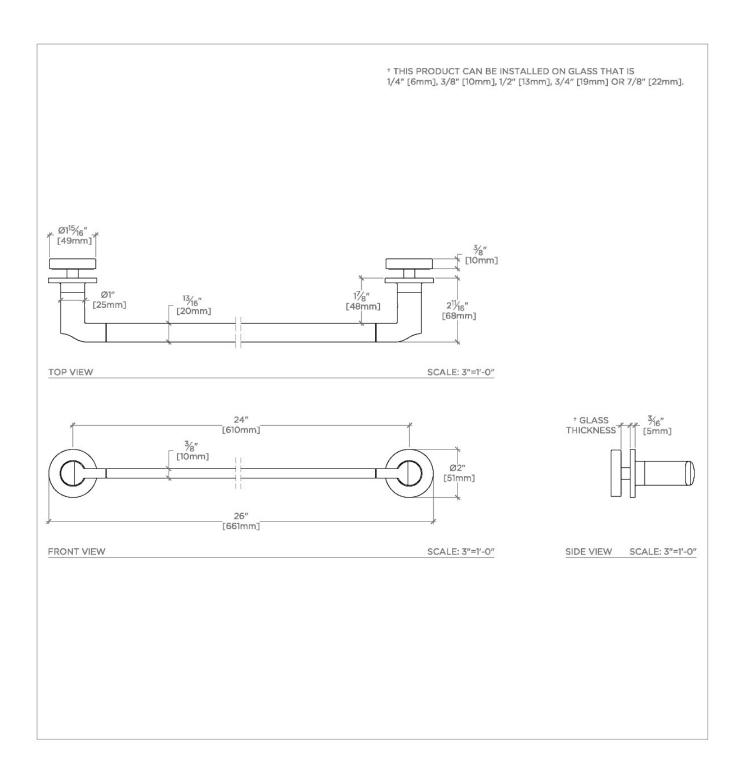

CODES & STANDARDS

**PRODUCT FEATURES** 

All mounting hardware included

Solid Brass Construction

Can accommodate glass thickness between 1/4" [6mm] to 7/8" [22mm]

Stocked in Chrome, Nickel, Brass and Dark Nickel