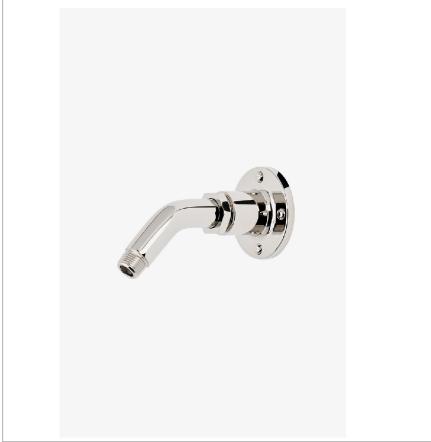

Regulator RGWH06

Regulator 6" Wall Mounted 45 Degree Shower Arm with Flange

## PRODUCT (NOTES)

Regulator RGWH06

Regulator 6" Wall Mounted 45 Degree Shower Arm with Flange