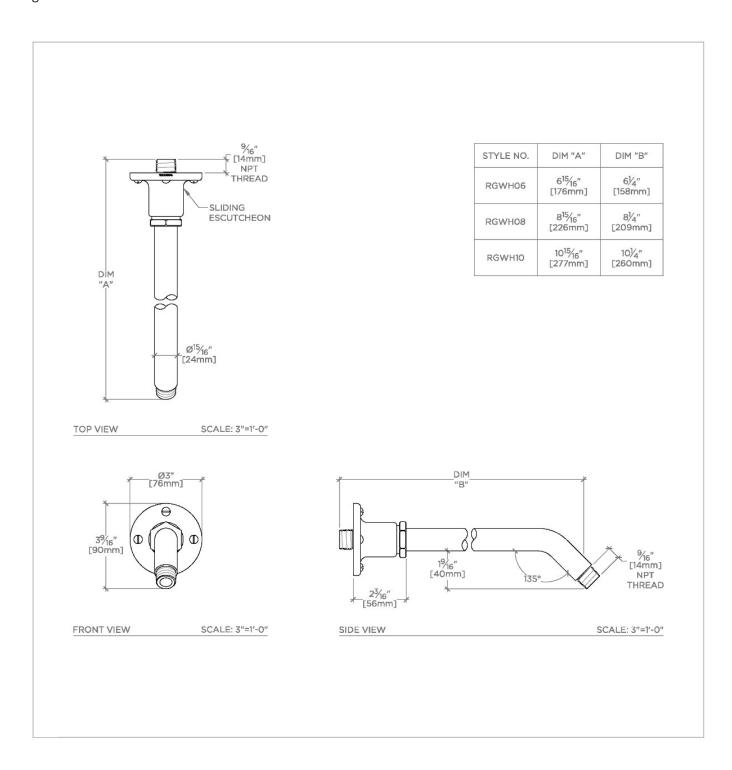

Regulator RGWH06

Regulator 6" Wall Mounted 45 Degree Shower Arm with Flange

## **TECHNICAL DETAILS**

Fittings Hole Diameter: 32 mm Inlet Connection Size: 1/2" Inlet Connection Type: Male NPT Outlet Connection Size: 1/2" Outlet Connection Type: Male NPT Water Pressure Recommended: 3.0 bar

## PRODUCT FEATURES

Compatible with an assortment of Waterworks showerheads, sold separately

**Brass Construction** 

Includes 6" wall mounted 45 degree shower arm

Stocked in Chrome, Nickel and Brass