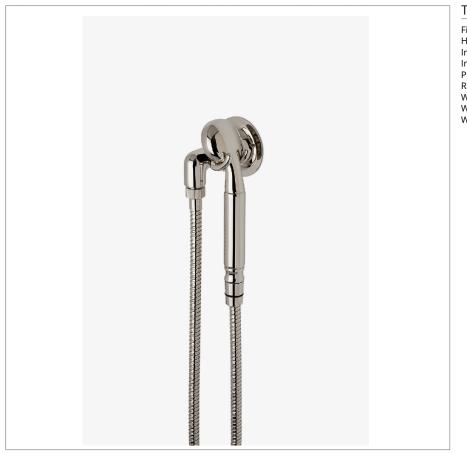

### Henry Chronos Handshower on Hook

### CNHS01

SHOWN IN HENRY CHRONOS HANDSHOWER ON HOOK | CNHS01

# HENRY CHRONOS

Henry Chronos Handshower on Hook

CNHS01