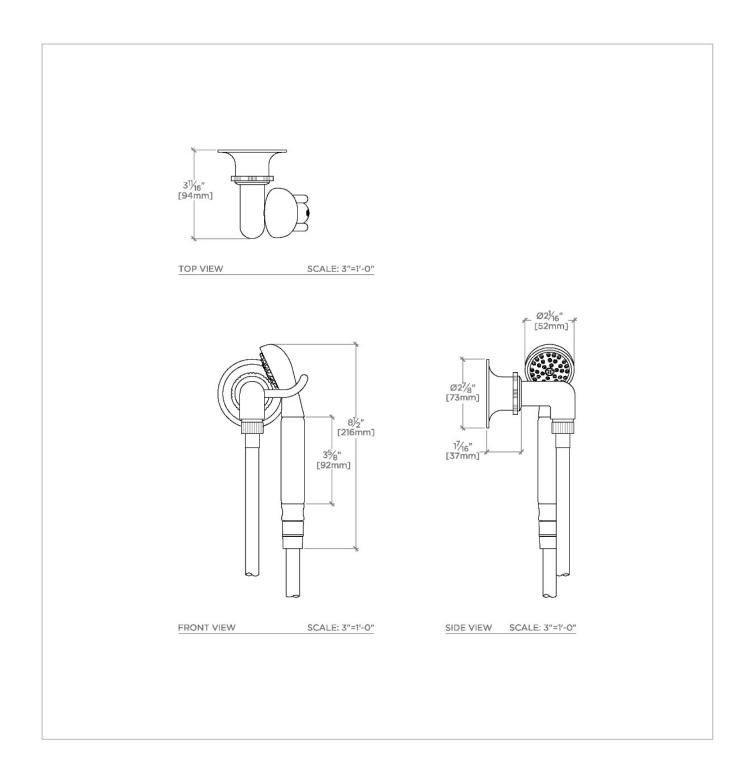

#### **TECHNICAL DETAILS**

Fittings Hole Diameter: 1 3/8" Handshower Spray Hose Length: 60" Inlet Connection Size: 1/2" Inlet Connection Type: Female NPT & Male BSPP Pivot: Y Restricted Maximum Flow Rate: 1.75 gpm Water Pressure Maximum: 85.0 psi Water Pressure Minimum: 20.0 psi Water Pressure Recommended: 45.0 psi