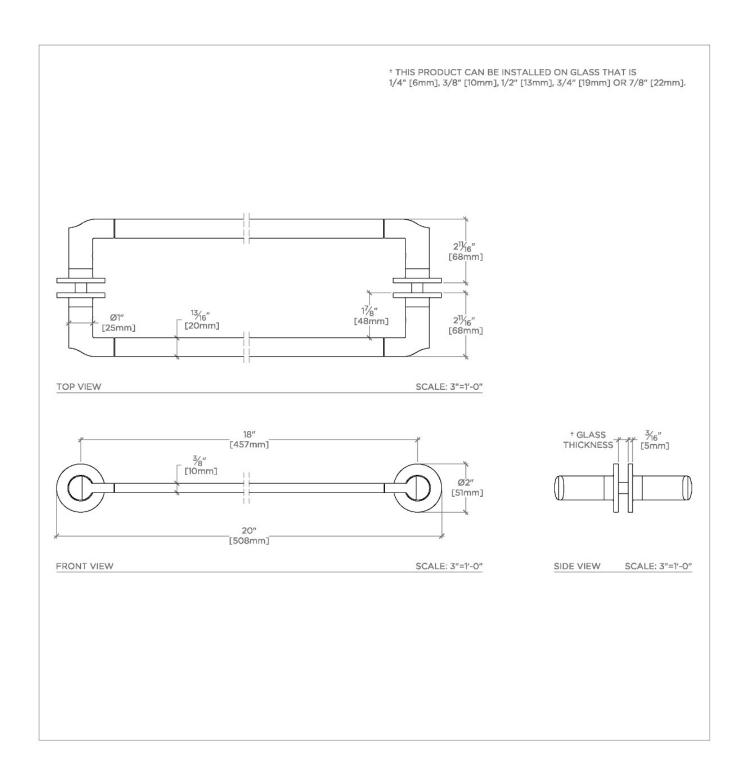

## PRODUCT FEATURES

All mounting hardware included

Solid Brass Construction

Can accommodate glass thickness between 1/4" [6mm] to 7/8" [22mm]

Stocked in Chrome, Nickel, Brass and Dark Nickel