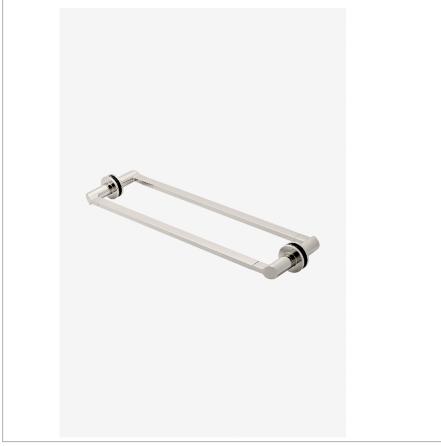

Finot N18G2S

Finot Slope 18" Double Sided Glass Mounted Towel Bars

## **TECHNICAL DETAILS**

Escutcheon Primary Material: Brass Installation Type: Wall Mounted Primary Material: Brass Suggested Application: Bath

SHOWN IN FINOT SLOPE 18" DOUBLE SIDED GLASS MOUNTED TOWEL BARS  $\mid$  N18G2S

## PRODUCT (NOTES)

Finot N18G2S

Finot Slope 18" Double Sided Glass Mounted Towel Bars