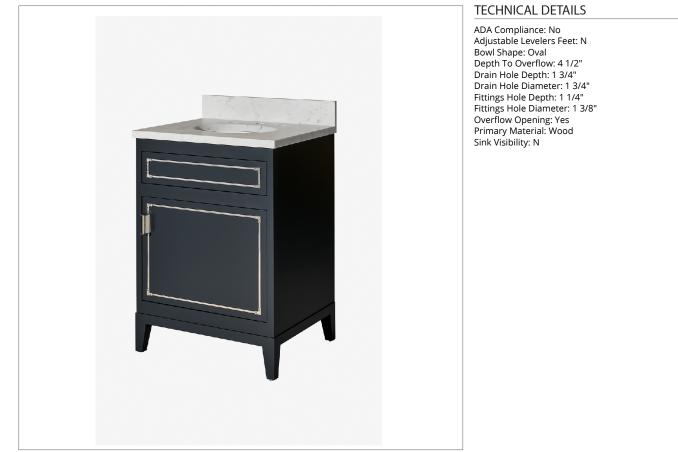

## 100695

Pullman Single Vanity with Tapered Legs and Hardware 24" x 21" x 33 1/4"  $\,$ 

SHOWN IN PULLMAN SINGLE VANITY WITH TAPERED LEGS AND HARDWARE 24" X 21" X 33 1/4" | 100695

**PRODUCT FEATURES** 

Designed by and exclusive to Waterworks

Vanity with Integrated Hardware; specify Brass or Nickel when ordering

Stocked in Clear Oak, Antique Walnut Finish or Factory Finished in Chalk, Driftwood, Midnight, Steel, Franklin Gray, or Whisper Available with sink and slab top: use PLVN10