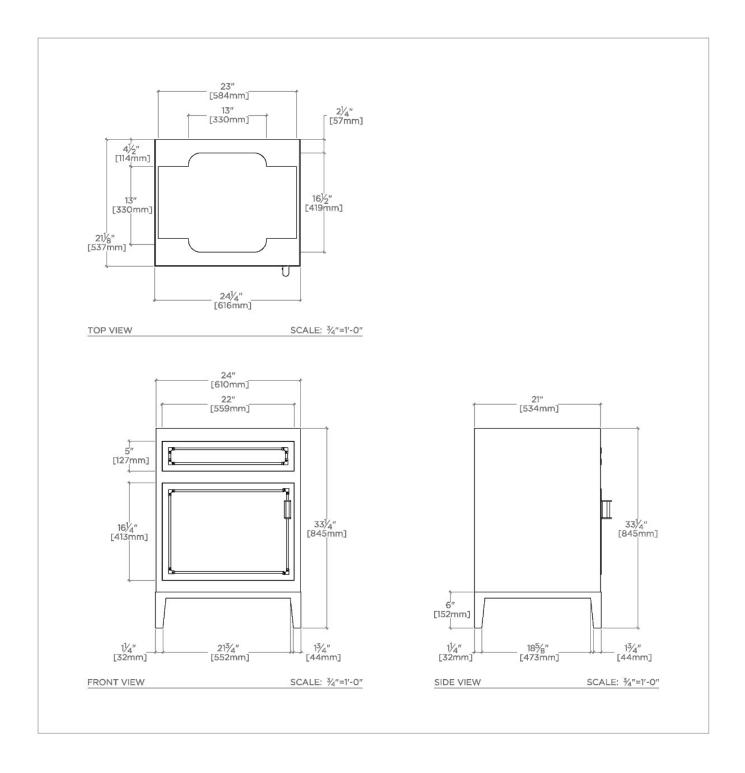

## 100695

Pullman Single Vanity with Tapered Legs and Hardware 24" x 21" x 33 1/4"  $\,$ 

SHOWN IN PULLMAN SINGLE VANITY WITH TAPERED LEGS AND HARDWARE 24" X 21" X 33 1/4" | 100695

## PULLMAN

Pullman Single Vanity with Tapered Legs and Hardware 24" x 21" x 33 1/4"  $\,$ 