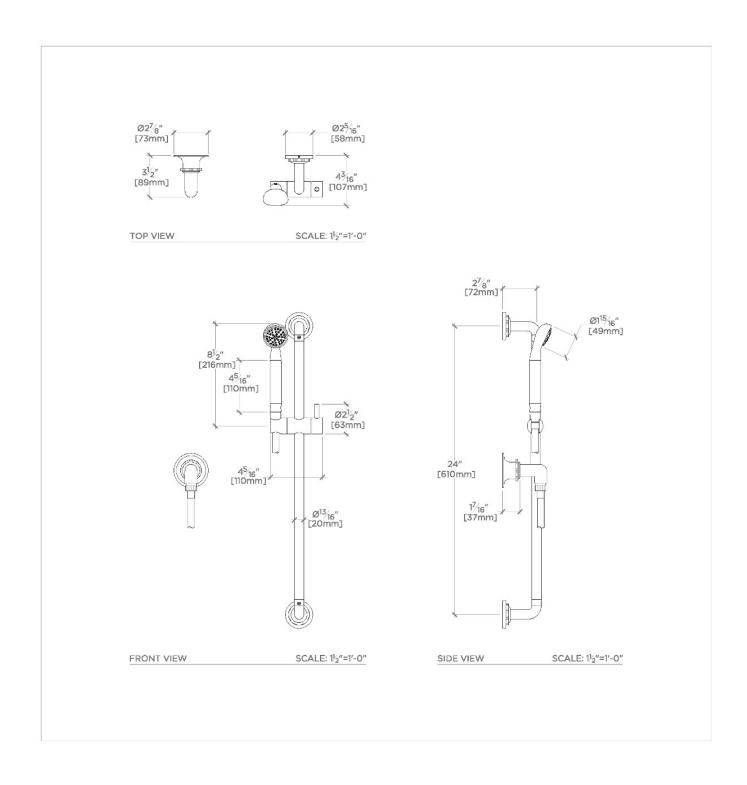

### TECHNICAL DETAILS

Fittings Hole Diameter: 1 3/8" Handshower Spray Hose Length: 60" Inlet Connection Size: 1/2" Inlet Connection Type: Female NPT & Male BSPP Pivot: N Restricted Maximum Flow Rate: 1.75 gpm Water Pressure Maximum: 85.0 psi Water Pressure Minimum: 20.0 psi Water Pressure Recommended: 45.0 psi