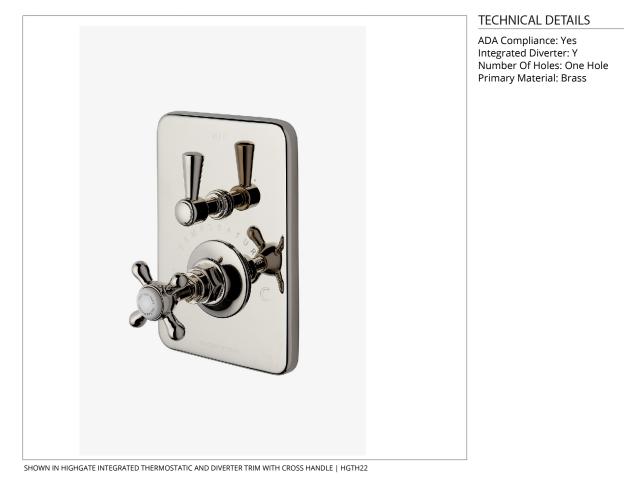

## HGTH22

Highgate Integrated Thermostatic and Diverter Trim with Cross Handle

INSPIRATION Our take on old English style: simple, functional shapes, detailed with white porcelain indices and hexagonal accents for a timeless feel. CODES & STANDARDS ASME A112.18.1/CSA B125.1, State of MA

PRODUCT FEATURES

Features Cross Handle

Smooth handle operation with haptic "clicks" at each diverter position for tactile feedback

A solid brass trim plate features engraved TEMPERATURE along with H and C markings.

Stocked in Chrome, Nickel and Brass

Requires rough valve, sold separately: GUTH62 or GUTH63 (USA) or GU62TH or GU63TH (UK/International)

CERTIFICATIONS

PRODUCT (NOTES)