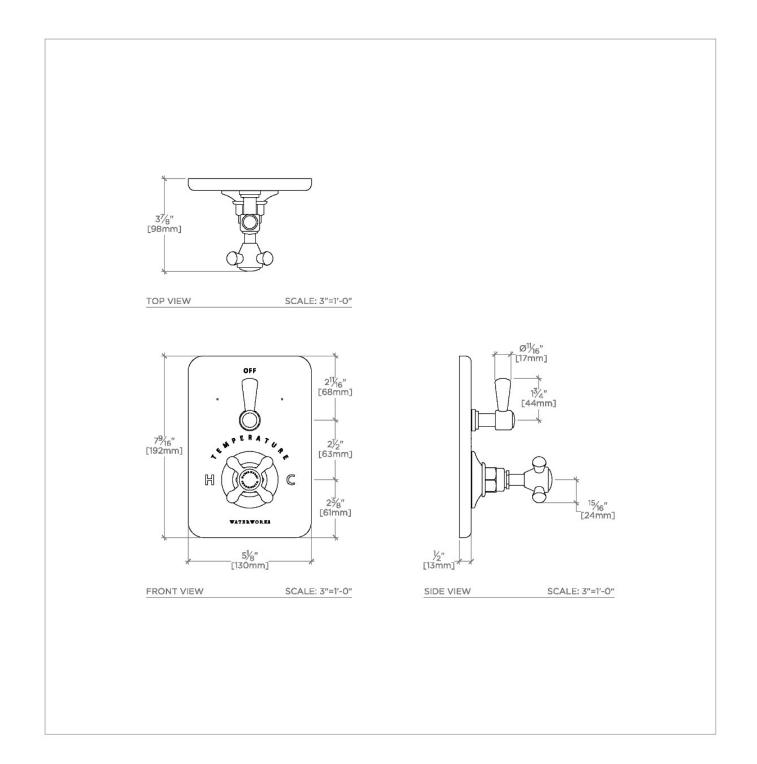

## Highgate

Highgate Integrated Thermostatic and Diverter Trim with Cross Handle

HGTH22