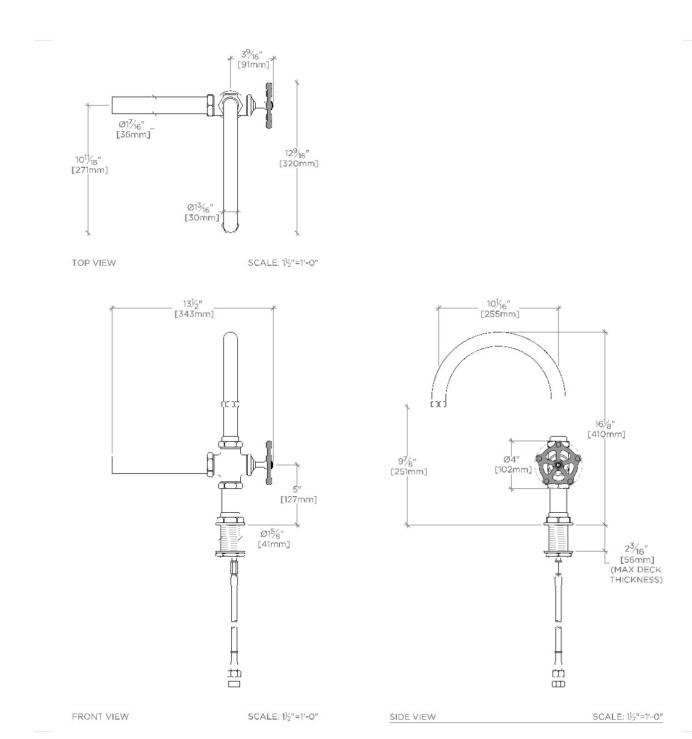

### **TECHNICAL DETAILS**

Deck Thickness Maximum: 56 mm Deck Thickness Minimum: 6 mm Fittings Hole Diameter: 44 mm Handle Turn Angle: Quarter Turn Inlet Connection Size: 1/2" Inlet Connection Type: Female Straight Water Pressure Maximum: 6.0 bar Water Pressure Minimum: 1.5 bar Water Pressure Recommended: 3.0 bar