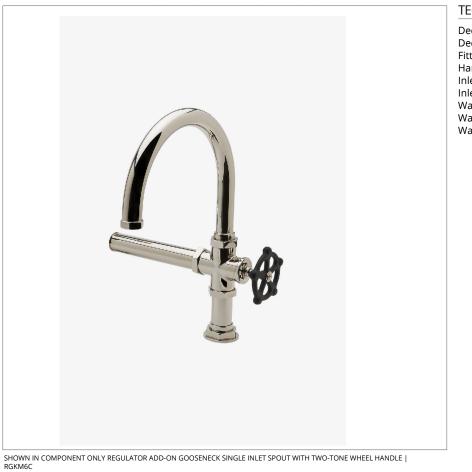

## RGKM6C

COMPONENT ONLY Regulator Add-On Gooseneck Single Inlet Spout with Two-Tone Wheel Handle