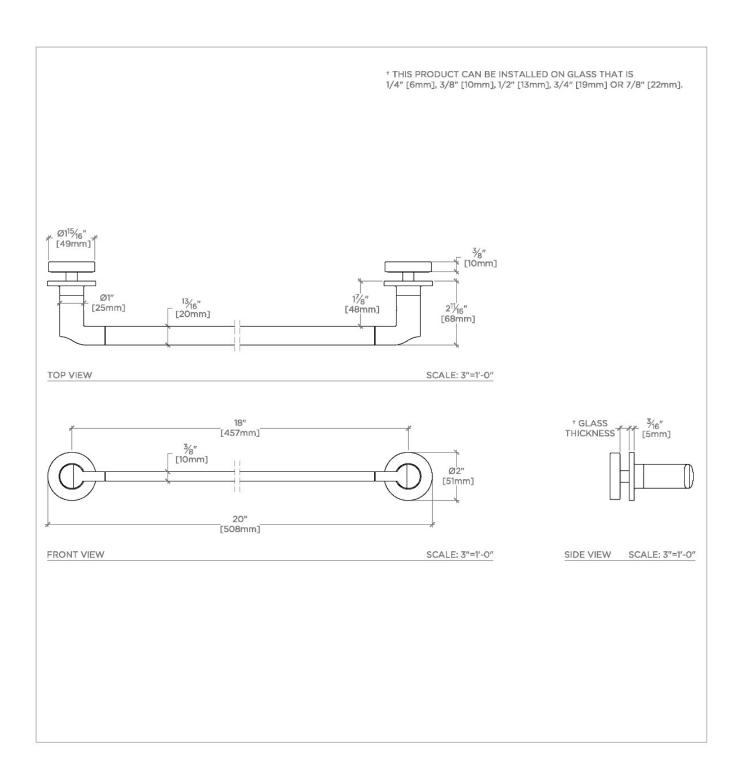

## **PRODUCT FEATURES**

All mounting hardware included

Solid Brass Construction

Can accommodate glass thickness between 1/4" [6mm] to 7/8" [22mm]

Stocked in Chrome, Nickel, Brass and Dark Nickel