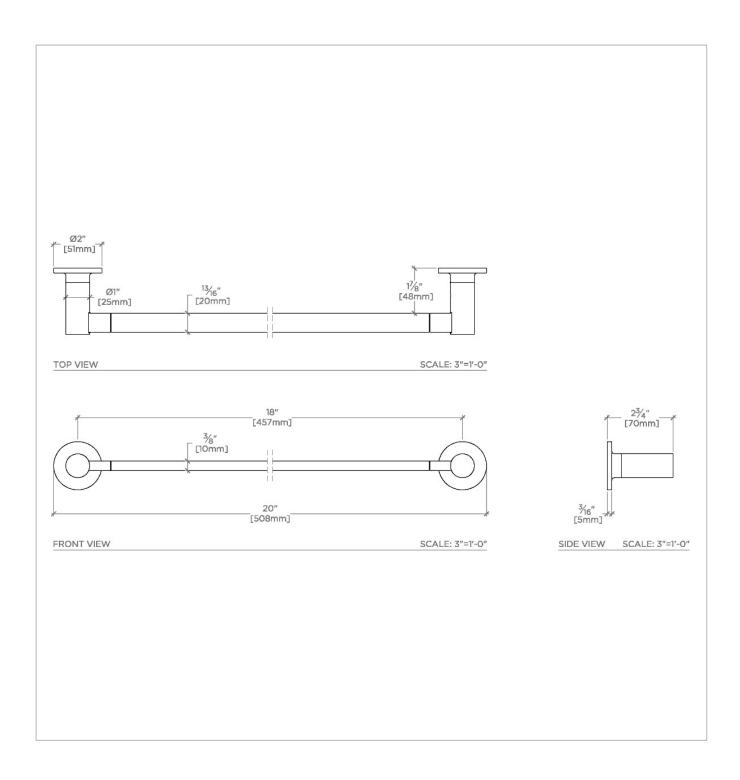

## **TECHNICAL DETAILS**

Escutcheon Primary Material: Brass Installation Type: Wall Mounted Primary Material: Brass Suggested Application: Bath

SHOWN IN FINOT 18" TOWEL BAR | NOTB18

INSPIRATION CODES & STANDARDS

Bar cannot be field cut

PRODUCT (NOTES)

Finot NOTB18

Finot 18" Towel Bar