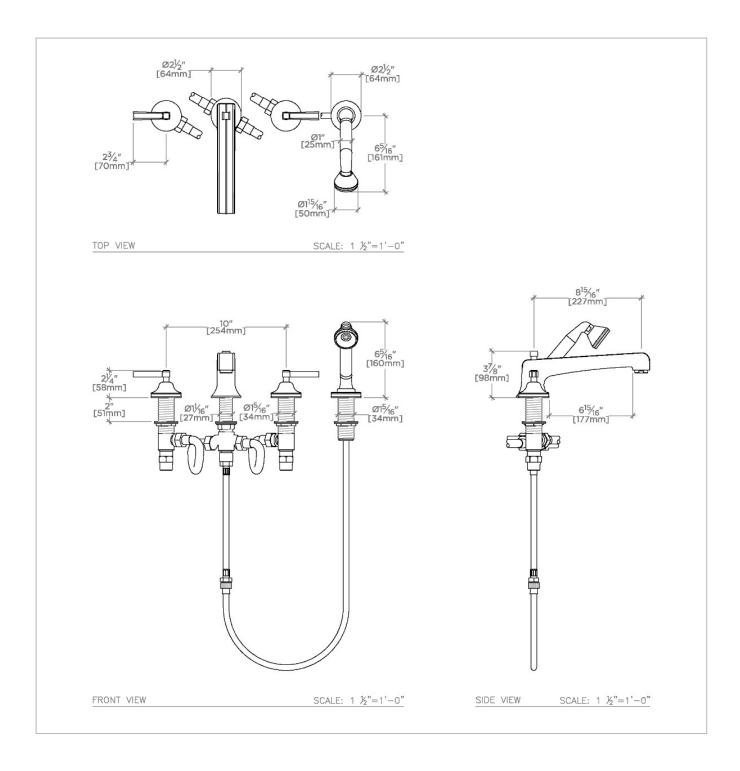

#### **TECHNICAL DETAILS**

ADA Compliance: No Adjustable Versus Fixed Spray: Fixed Spray Deck Thickness Maximum: 1 11/16" Deck Thickness Minimum: 0" Depth/Width: 11" Diameter Of Head: 2" Escutcheon Primary Material: Brass Fittings Hole Diameter: 1 3/8" Flow Restriction Options: 2.5, 2.0, 1.75, 1.5, 0.92 Handle Spread Maximum: 12" Handle Spread Minimum: 10" Handle Turn Angle: Quarter Turn Handshower Spray Hose Length: 79" Height: 6" Index Marking: Blank Inlet Connection Size: 3/4" Inlet Connection Type: Male NPT Adapter Inlet Supply Spread Maximum: 12" Inlet Supply Spread Minimum: 10" Installation Type: Deck Mounted Integrated Diverter: N Length: 13" Number Of Handles: Two Number Of Holes: Four Hole Pivot: N Primary Material: Brass Spout Swivel: N Suggested Application: Bath Valve Material: ceramic Water Pressure Maximum: 85.0 psi Water Pressure Minimum: 20.0 psi Water Pressure Recommended: 45.0 psi