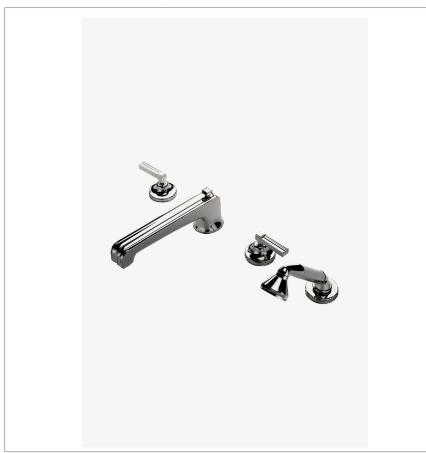

### BDTF88

Boulevard Low Profile Concealed Tub Filler With Handshower and Metal Lever Handles

#### SHOWN IN BOULEVARD LOW PROFILE CONCEALED TUB FILLER WITH HANDSHOWER AND METAL LEVER HANDLES | BDTF88

#### **PRODUCT FEATURES**

Metal lever handles

Lift knob located on top of spout to divert water between tub and handshower with  $2^{\prime\prime}$  head and adjustable spray

Solidly sized and generous in scale, decorative elements convey a sense of substance