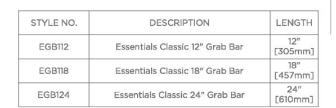

Essentials EGB118

Essentials Classic 18" Grab Bar

**TECHNICAL DETAILS** 

SHOWN IN ESSENTIALS CLASSIC 18" GRAB BAR | EGB118

INSPIRATION CODES & STANDARDS

Choose with confidence: Well-crafted designs that work with any product in our overall assortment and elevate any setting. Explore a wide range of authentic elements, from freestanding, deck and wall-mounted accessories to furnishings.

PRODUCT (NOTES)

Essentials EGB118

Essentials Classic 18" Grab Bar

PRODUCT SUPPORT 800.927.2120 OPT 2 | WATERWORKS.COM