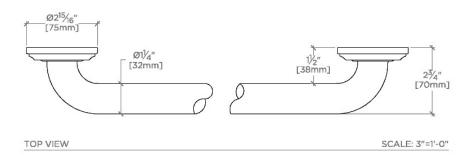

Essentials EGB118

Essentials Classic 18" Grab Bar

**TECHNICAL DETAILS** 

SHOWN IN ESSENTIALS CLASSIC 18" GRAB BAR | EGB118

INSPIRATION CODES & STANDARDS

Choose with confidence: Well-crafted designs that work with any product in our overall assortment and elevate any setting. Explore a wide range of authentic elements, from freestanding, deck and wall-mounted accessories to furnishings.

PRODUCT (NOTES)

Essentials EGB118

Essentials Classic 18" Grab Bar

PRODUCT SUPPORT 800.927.2120 OPT 2 | WATERWORKS.COM