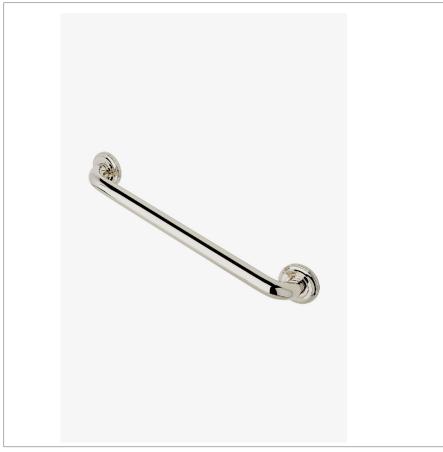

Essentials EGB118

Essentials Classic 18" Grab Bar

**TECHNICAL DETAILS** 

SHOWN IN ESSENTIALS CLASSIC 18" GRAB BAR | EGB118

INSPIRATION CODES & STANDARDS

Choose with confidence: Well-crafted designs that work with any product in our overall assortment and elevate any setting. Explore a wide range of authentic elements, from freestanding, deck and wall-mounted accessories to furnishings.

PRODUCT (NOTES)

Essentials EGB118

Essentials Classic 18" Grab Bar

PRODUCT SUPPORT 800.927.2120 OPT 2 | WATERWORKS.COM