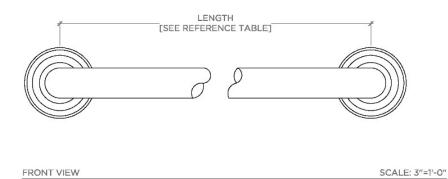

Essentials EGB118

Essentials Classic 18" Grab Bar

**TECHNICAL DETAILS** 

SHOWN IN ESSENTIALS CLASSIC 18" GRAB BAR | EGB118

INSPIRATION CODES & STANDARDS

Choose with confidence: Well-crafted designs that work with any product in our overall assortment and elevate any setting. Explore a wide range of authentic elements, from freestanding, deck and wall-mounted accessories to furnishings.

PRODUCT (NOTES)

Essentials EGB118

Essentials Classic 18" Grab Bar

PRODUCT SUPPORT 800.927.2120 OPT 2 | WATERWORKS.COM