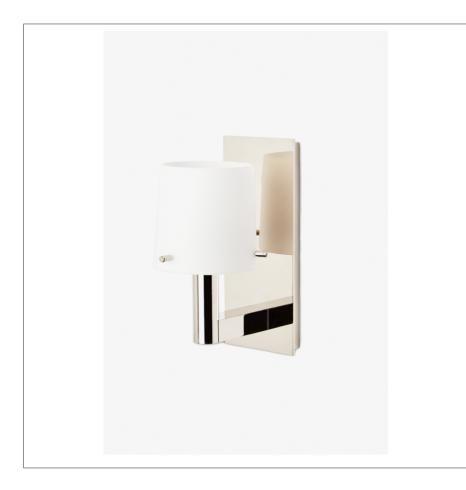

## Catia Mini Wall Mounted Single Arm Sconce with Shade

#### **PRODUCT FEATURES**

Proprietary design

Solid brass with white glass or black metal shade

CE rated

Mounts vertically

Dimmable LED fixture - 50,000 hours of life

CATIA CI01LT

Catia Mini Wall Mounted Single Arm Sconce with Shade