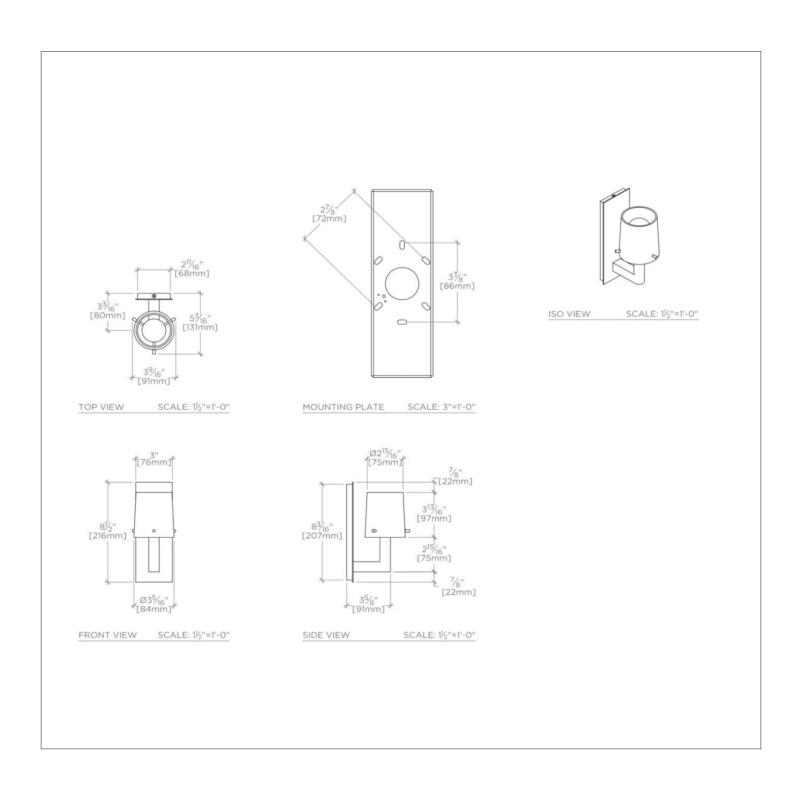

#### **TECHNICAL DETAILS**

Ambient / Task: Ambient Bulb Type: Dedicated LED Depth / Width: 3306 mm Height: 5484 mm

Installation Type: Wall Mounted

Interior / Exterior Application: Interior Only

Junction Box Orientation: Vertical

Length: 2299 mm

Light Direction: Omnidirectional from wall surface

Number of Bulbs: One Orientation: Up Primary Material: Brass

Safety Warnings: ALWAYS DISCONNECT THE POWER BEFORE INSTALLING AND BEFORE CLEANING OR OTHER MAINTENANCE.