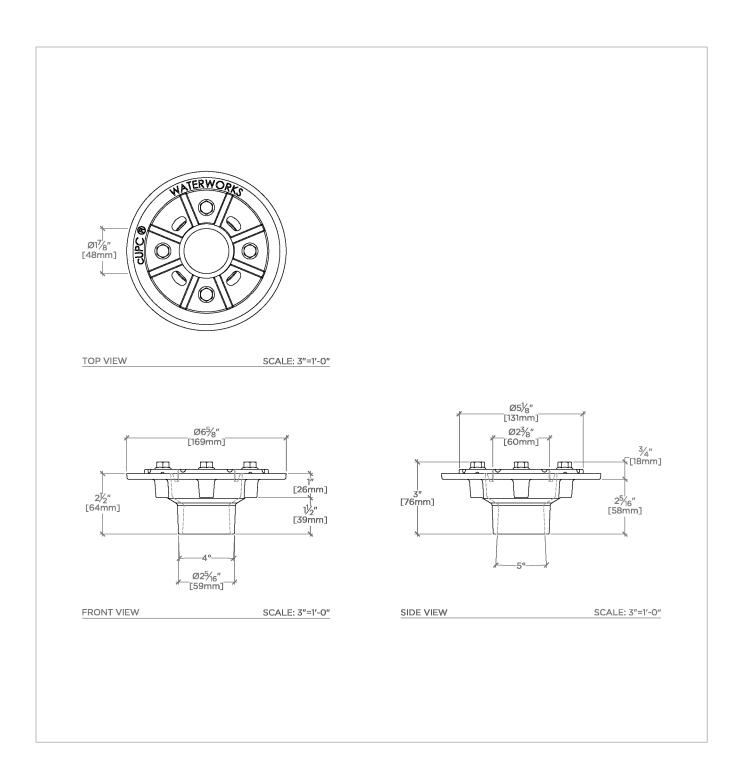

## **TECHNICAL DETAILS**

Drain Assembly Materials: Cast Iron Outlet Connection Size: 2" Outlet Connection Type: No Hub

SHOWN IN UNIVERSAL SHOWER DRAIN ROUGH | GUSD00

INSPIRATION CODES & STANDARDS

Our Universal collection features timeless designs complementing any of our Waterworks. With a wide range of product, from fittings to accessories, Universal adds exquisite proportion and balance to any environment.

PRODUCT FEATURES

**CERTIFICATIONS** 

Works with the UNSD05 Universal 5" Square Shower Drain

2" no hub drain body

PRODUCT (NOTES)

UNIVERSAL GUSD00

Universal Shower Drain Rough