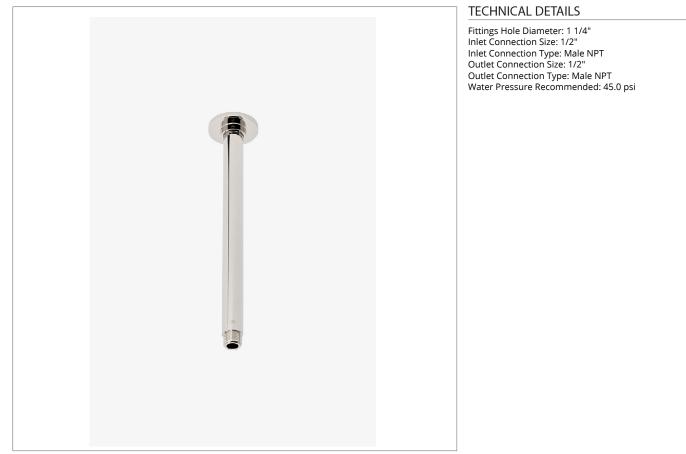

### UMCL12

Universal Modern 12" Ceiling Mounted Shower Arm with Flange

SHOWN IN UNIVERSAL MODERN 12" CEILING MOUNTED SHOWER ARM WITH FLANGE | UMCL12

#### CODES & STANDARDS

**PRODUCT FEATURES** 

Compatible with an assortment of Waterworks showerheads, sold separately

**Brass Construction** 

Includes 12" ceiling mounted shower arm

Stocked in Chrome, Nickel and Brass

# UNIVERSAL

Universal Modern 12" Ceiling Mounted Shower Arm with Flange

UMCL12