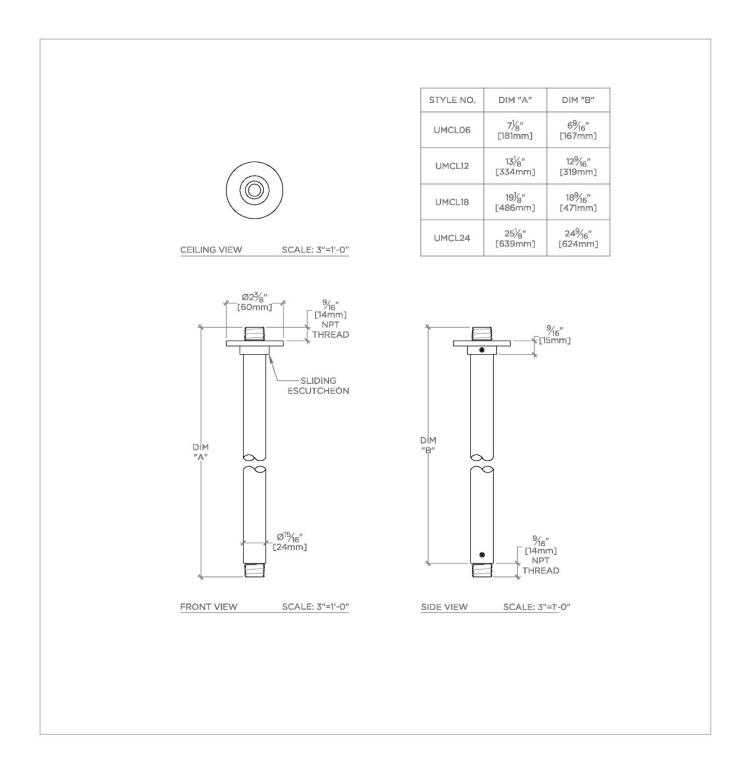

### UMCL12

Universal Modern 12" Ceiling Mounted Shower Arm with Flange

SHOWN IN UNIVERSAL MODERN 12" CEILING MOUNTED SHOWER ARM WITH FLANGE | UMCL12

# UNIVERSAL

Universal Modern 12" Ceiling Mounted Shower Arm with Flange

UMCL12