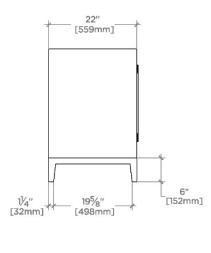

## PRODUCT (NOTES)

BELDEN 100684

Belden Double Vanity with Tapered Legs 66" x 22" x 33 1/4"

SIDE VIEW SCALE: 1/2"=1'-0"