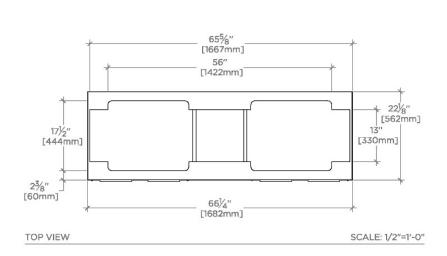

BELDEN 100684

Belden Double Vanity with Tapered Legs 66" x 22" x 33 1/4"

SHOWN IN BELDEN DOUBLE VANITY WITH TAPERED LEGS 66" X 22" X 33 1/4" | 100684

INSPIRATION CODES & STANDARDS

Classic with a twist: Reimagined in a distinctive transitional style, our wood paneled doors complement a range of hardware styles & lend instant architecture to a room.