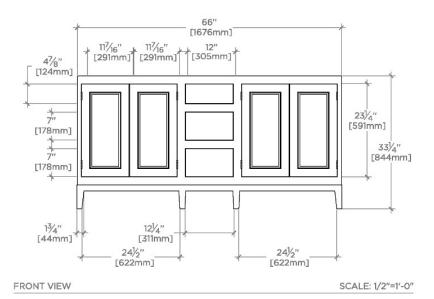

BELDEN 100684

Belden Double Vanity with Tapered Legs 66" x 22" x 33 1/4"

SHOWN IN BELDEN DOUBLE VANITY WITH TAPERED LEGS 66" X 22" X 33 1/4" | 100684

INSPIRATION CODES & STANDARDS

Classic with a twist: Reimagined in a distinctive transitional style, our wood paneled doors complement a range of hardware styles & lend instant architecture to a room.