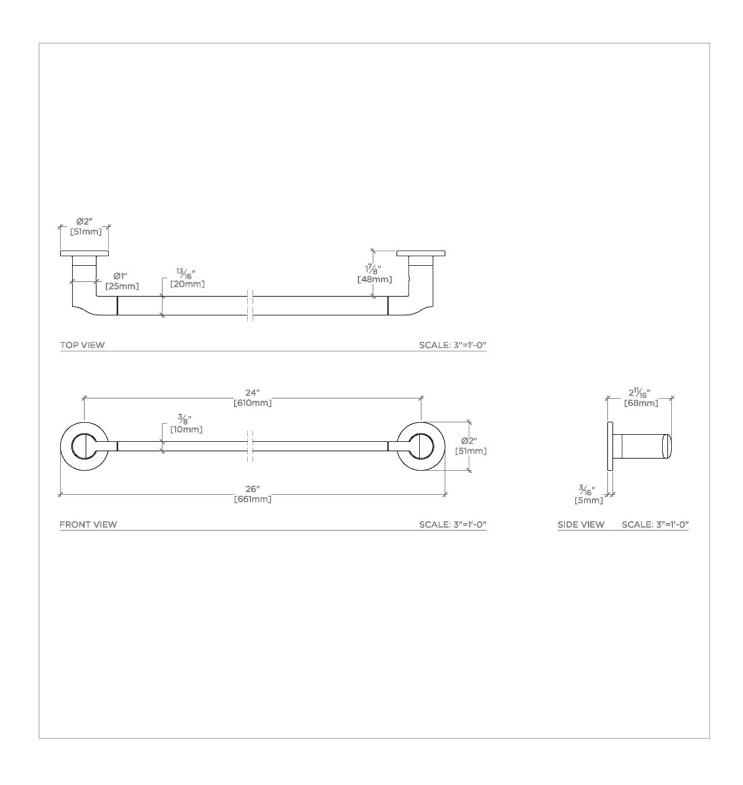

## **TECHNICAL DETAILS**

Escutcheon Primary Material: Brass Installation Type: Wall Mounted Primary Material: Brass Suggested Application: Bath

SHOWN IN FINOT SLOPE 24" TOWEL BAR | NTB24S

INSPIRATION CODES & STANDARDS

PRODUCT FEATURES

All mounting hardware included

Solid Brass Construction

Stocked in Chrome, Nickel, Brass and Dark Nickel

Bar cannot be field cut

CERTIFICATIONS

PRODUCT (NOTES)

Finot NTB24S