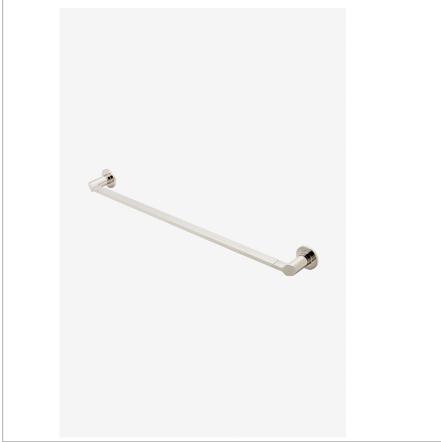

Finot NTB24S

Finot Slope 24" Towel Bar

## **TECHNICAL DETAILS**

Escutcheon Primary Material: Brass Installation Type: Wall Mounted Primary Material: Brass Suggested Application: Bath

SHOWN IN FINOT SLOPE 24" TOWEL BAR | NTB24S

INSPIRATION CODES & STANDARDS

Finot Slope 24" Towel Bar