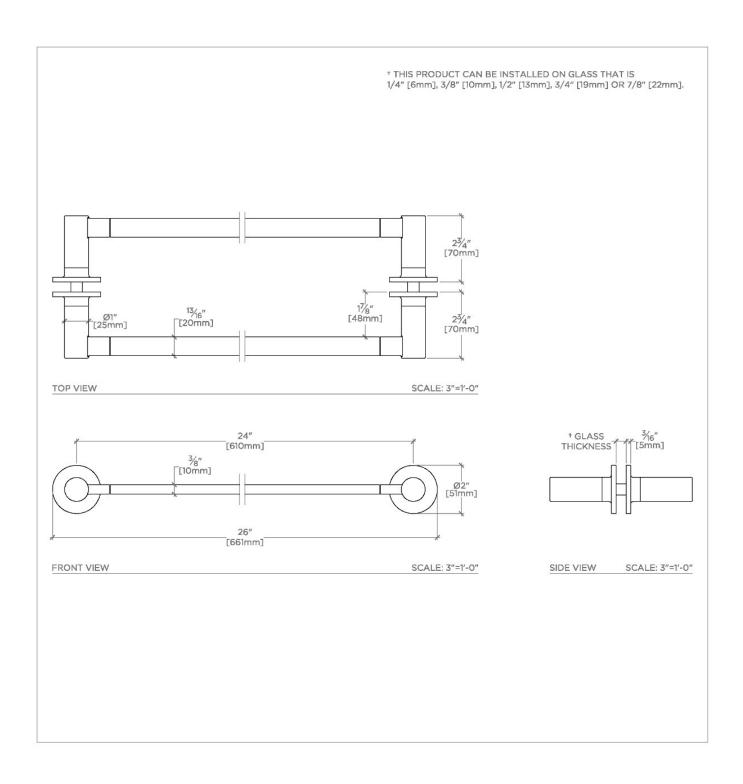

## **PRODUCT FEATURES**

All mounting hardware included

Solid Brass Construction

Can accommodate glass thickness between 1/4" [6mm] to 7/8" [22mm]

Stocked in Chrome, Nickel, Brass and Dark Nickel