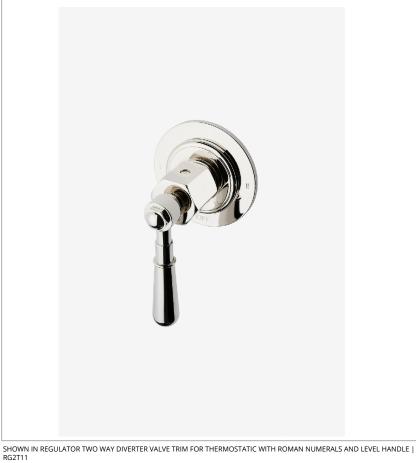

Regulator **RG2T11** 

Regulator Two Way Diverter Valve Trim for Thermostatic with Roman Numerals and Level Handle

### **PRODUCT FEATURES**

Lever Handle

For Use With a Thermostatic Shower System and Two Waterway Outlets

Features Roman Numerals Representing Outlet Position

Stocked in Nickel and Brass

Requires valve rough sold separately