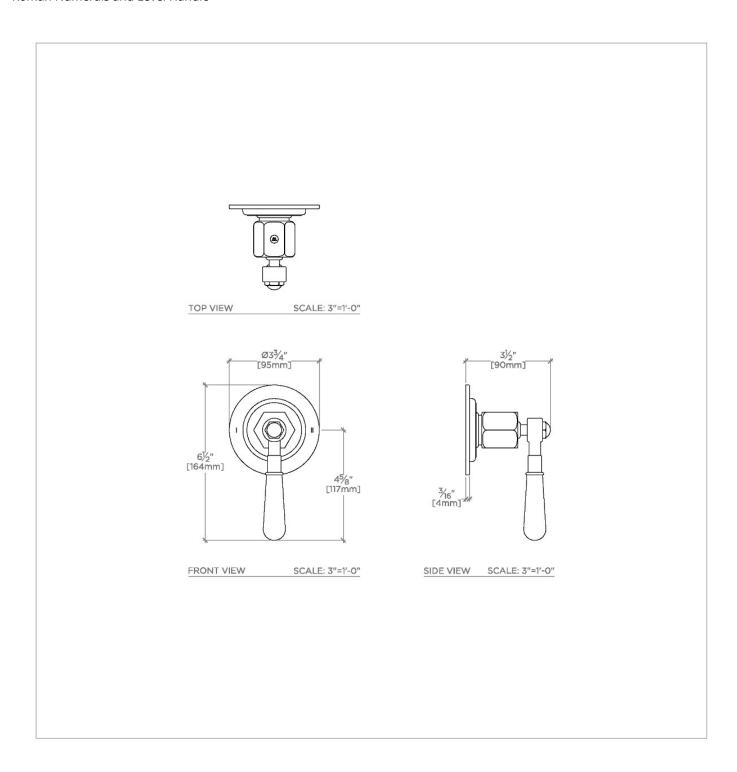

### **TECHNICAL DETAILS**

ADA Compliance: Yes Depth/Width: 89 mm

Escutcheon Primary Material: Brass Fittings Hole Diameter: 64 mm

Handle Turn Angle: Quarter Turn Each Way

Height: 165 mm Length: 95 mm Primary Material: Brass Suggested Application: Bath Water Pressure Maximum: 6.0 bar Water Pressure Minimum: 1.5 bar Water Pressure Recommended: 3.0 bar