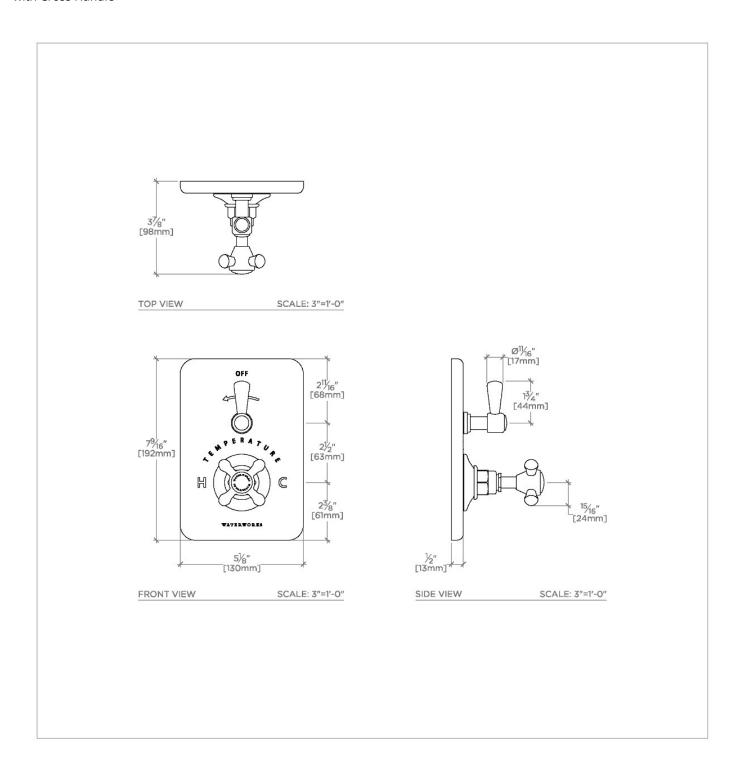

Highgate HGTH21

Highgate Integrated Thermostatic and Volume Control Trim with Cross Handle

# **TECHNICAL DETAILS**

ADA Compliance: Yes Number Of Holes: One Hole Primary Material: Brass

SHOWN IN HIGHGATE INTEGRATED THERMOSTATIC AND VOLUME CONTROL TRIM WITH CROSS HANDLE | HGTH21