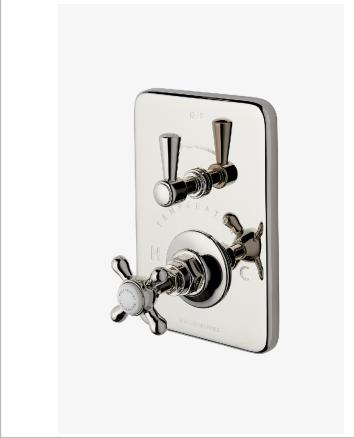

Highgate HGTH21

Highgate Integrated Thermostatic and Volume Control Trim with Cross Handle

## **PRODUCT FEATURES**

Features Cross Handle

Smooth handle operation controls water volume

A solid brass trim plate features engraved TEMPERATURE along with H and C markings.

Stocked in Chrome, Nickel and Brass