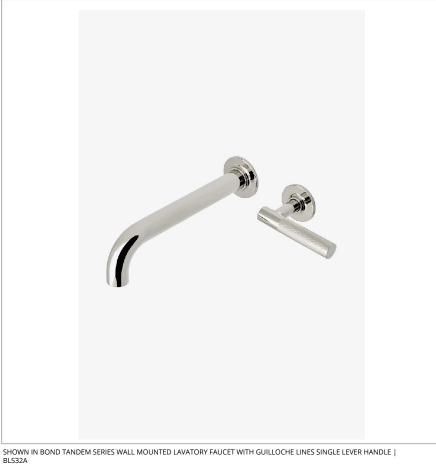

# WATERWORKS

**BOND** BLS32A

Bond Tandem Series Wall Mounted Lavatory Faucet with Guilloche Lines Single Lever Handle

#### **PRODUCT FEATURES**

Lever Handle

Includes European size push touch drain

Features Linear Guilloche Etching Handle

Stocked in Nickel and Brass

Available in 1.2gpm (4.5L/min) flow rate; Requires rough valve, sold separately: GULV29