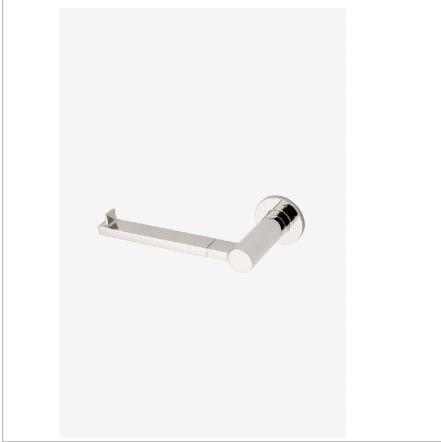

## WATERWORKS

Finot NOPH01

Finot One Arm Paper Holder

## **TECHNICAL DETAILS**

Escutcheon Primary Material: Brass Installation Type: Wall Mounted Primary Material: Brass Suggested Application: Bath

SHOWN IN FINOT ONE ARM PAPER HOLDER | NOPH01

INSPIRATION CODES & STANDARDS

PRODUCT FEATURES

**CERTIFICATIONS** 

All mounting hardware included

Solid Brass Construction

Stocked in Chrome, Nickel, Brass and Dark Nickel

PRODUCT (NOTES)

Finot NOPH01

Finot One Arm Paper Holder