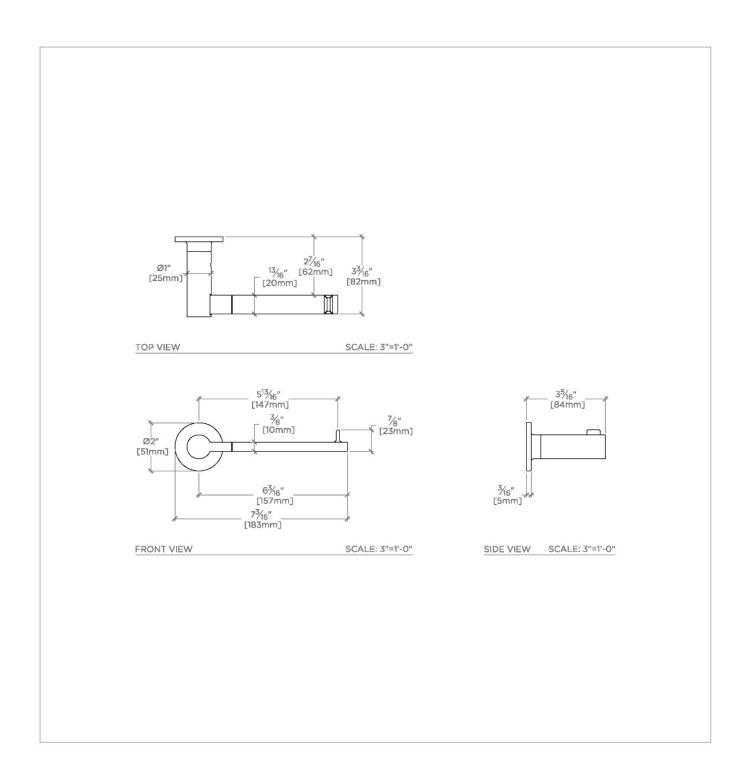

## WATERWORKS

Finot NOPH01

Finot One Arm Paper Holder

## **TECHNICAL DETAILS**

Escutcheon Primary Material: Brass Installation Type: Wall Mounted Primary Material: Brass Suggested Application: Bath

SHOWN IN FINOT ONE ARM PAPER HOLDER | NOPH01

INSPIRATION CODES & STANDARDS

PRODUCT FEATURES

**CERTIFICATIONS** 

All mounting hardware included

Solid Brass Construction

Stocked in Chrome, Nickel, Brass and Dark Nickel

PRODUCT (NOTES)

Finot NOPH01

Finot One Arm Paper Holder