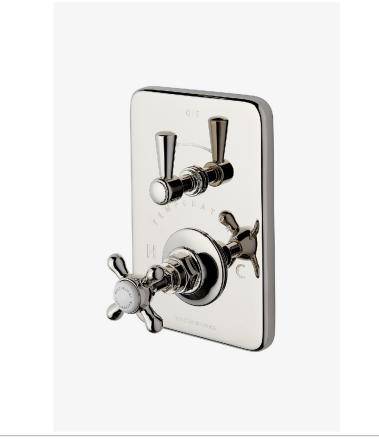

# WATERWORKS

HIGHGATE HGTH21

Highgate Integrated Thermostatic and Volume Control Trim with Cross Handle

### **PRODUCT FEATURES**

Features Cross Handle

Smooth handle operation controls water volume

A solid brass trim plate features engraved TEMPERATURE along with H and C markings.

Stocked in Chrome, Nickel and Brass

# PRODUCT (NOTES)

HIGHGATE HGTH21

Highgate Integrated Thermostatic and Volume Control Trim with Cross Handle