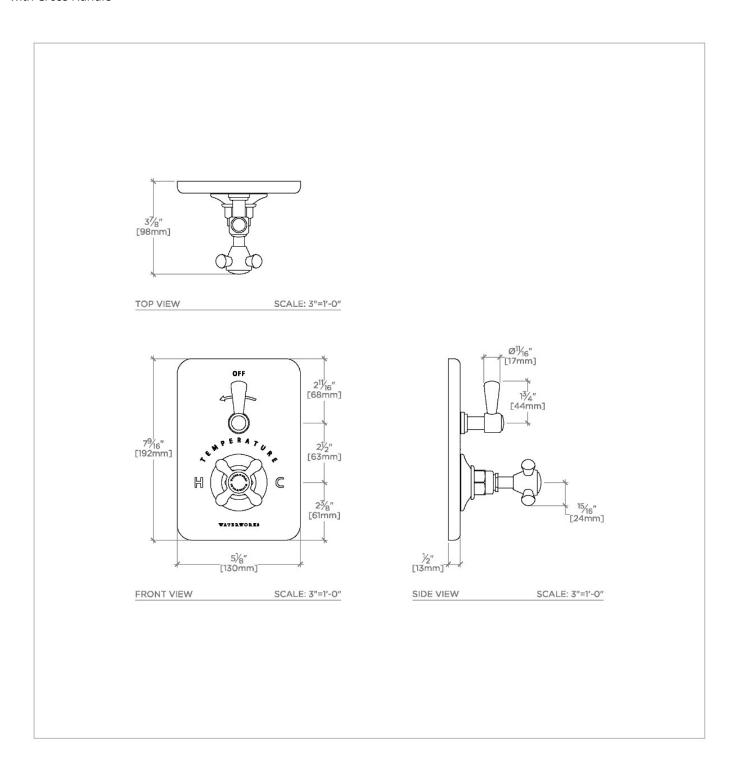

# WATERWORKS

HIGHGATE HGTH21

Highgate Integrated Thermostatic and Volume Control Trim with Cross Handle

# **TECHNICAL DETAILS**

ADA Compliance: Yes Number Of Holes: One Hole Primary Material: Brass

SHOWN IN HIGHGATE INTEGRATED THERMOSTATIC AND VOLUME CONTROL TRIM WITH CROSS HANDLE  $\mid$  HGTH21

# PRODUCT (NOTES)

HIGHGATE HGTH21

Highgate Integrated Thermostatic and Volume Control Trim with Cross Handle