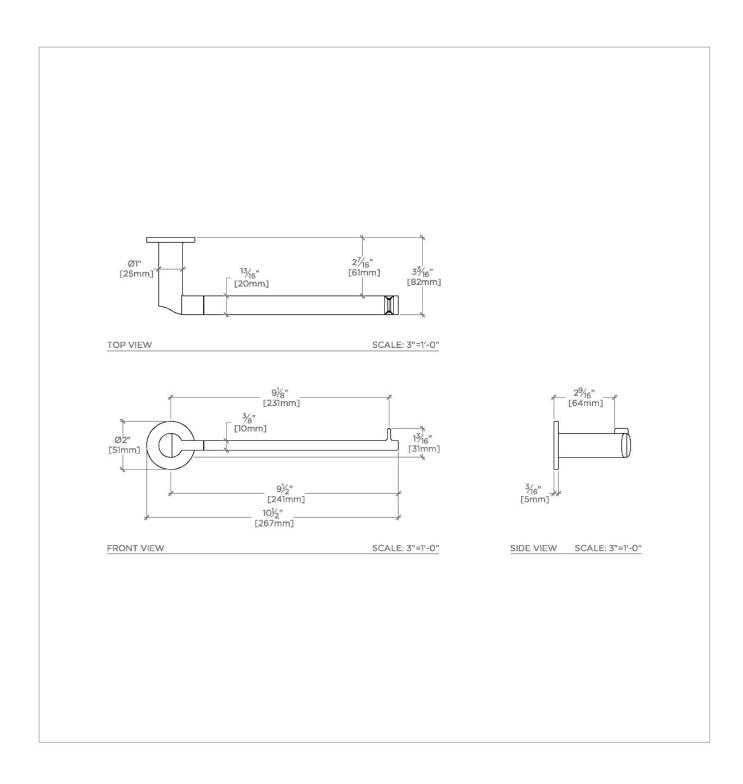

## WATERWORKS

FINOT NTB10S

Finot Slope 10" Guest Towel Bar

## **TECHNICAL DETAILS**

Escutcheon Primary Material: Brass Installation Type: Wall Mounted Primary Material: Brass Suggested Application: Bath

SHOWN IN FINOT SLOPE 10" GUEST TOWEL BAR | NTB10S

INSPIRATION CODES & STANDARDS

Bar cannot be field cut

PRODUCT (NOTES)

FINOT NTB10S

Finot Slope 10" Guest Towel Bar