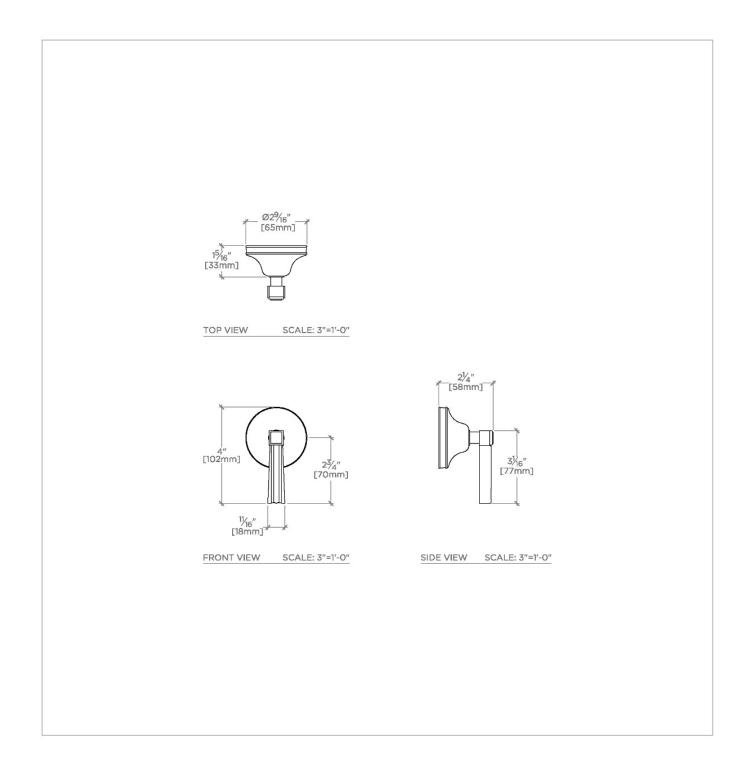

### BDVC48

Boulevard Volume Control Valve Trim with Metal Lever Handle

**PRODUCT FEATURES** 

Metal lever handle

Used to control water flow to a single waterway outlet such as a shower head, handshower, or tub spout

Solidly sized and generous in scale, decorative elements convey a sense of substance