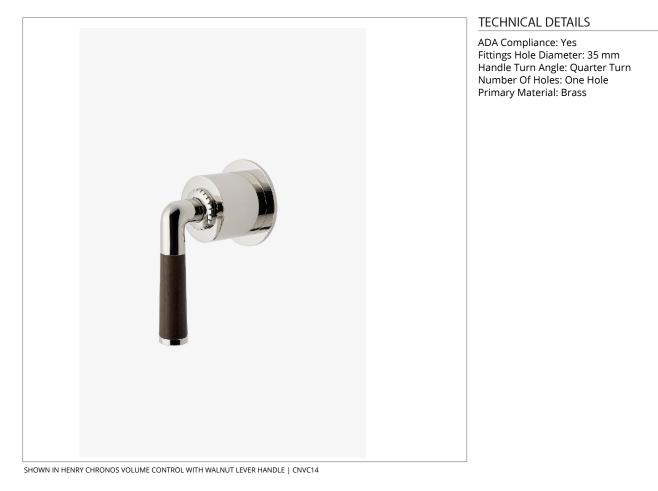

## CNVC14

Henry Chronos Volume Control with Walnut Lever Handle

ASME A112.18.1/CSA B125.1, State of MA

**CODES & STANDARDS** 

**PRODUCT FEATURES** 

Features Walnut Lever Handle

Used to Control Water Flow to a Single Waterway Outlet

Stocked in Brass, Chrome and Nickel

Requires Rough Valve, Sold Separately: GUVC18/GUVC19 or GUVC16 /GUVC17

## Henry Chronos

Henry Chronos Volume Control with Walnut Lever Handle

CNVC14