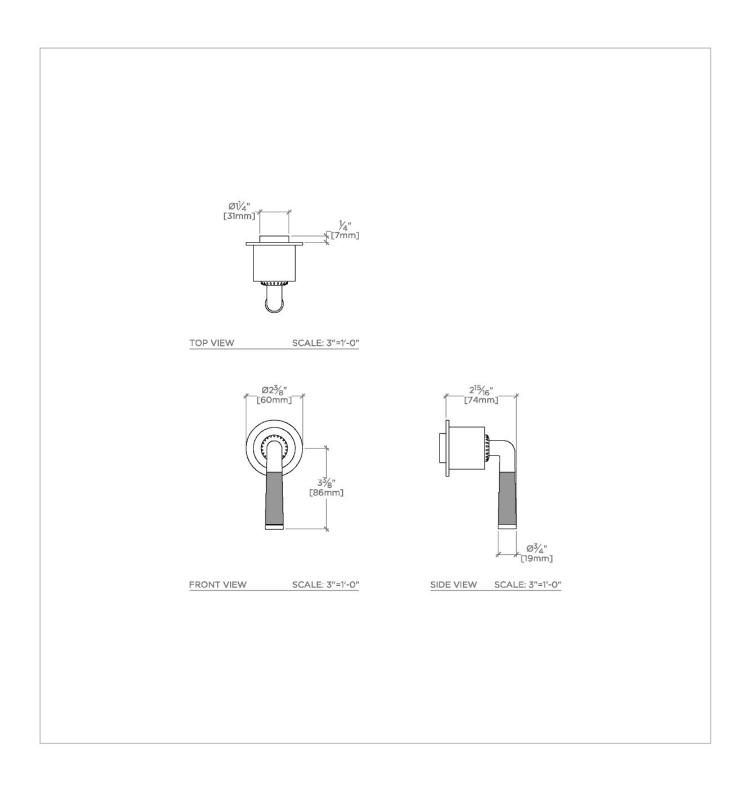

## CNVC14

Henry Chronos Volume Control with Walnut Lever Handle

## Henry Chronos

Henry Chronos Volume Control with Walnut Lever Handle

CNVC14