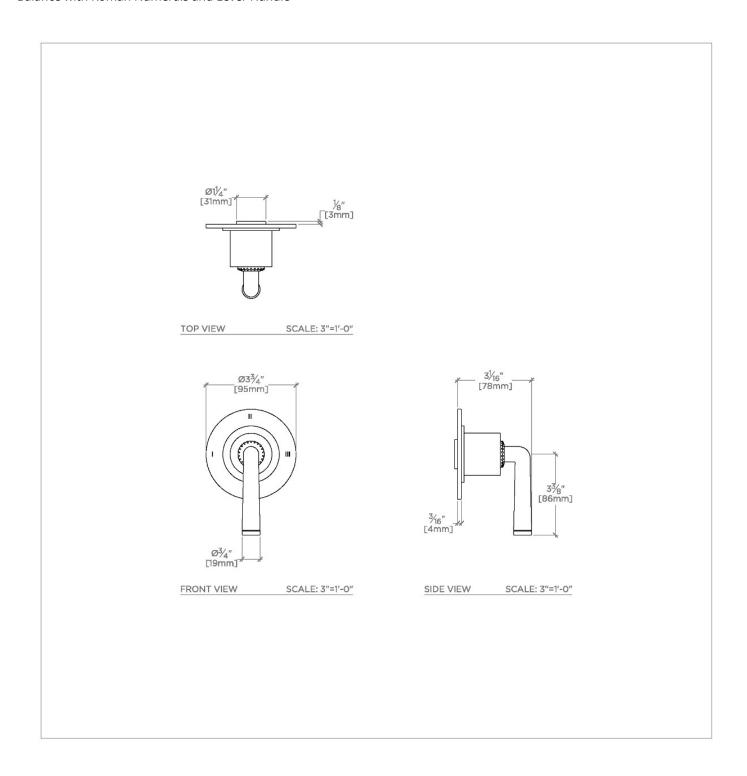

### **TECHNICAL DETAILS**

ADA Compliance: Yes Fittings Hole Diameter: 2 1/2"

Handle Turn Angle: Quarter Turn Each Way

Number Of Holes: One Hole Primary Material: Brass

SHOWN IN HENRY CHRONOS THREE WAY DIVERTER VALVE TRIM FOR PRESSURE BALANCE WITH ROMAN NUMERALS AND LEVER HANDLE | CN3P11