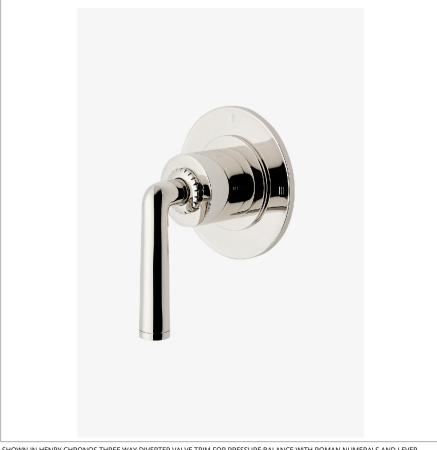

# **HENRY CHRONOS**

**CN3P11** 

Henry Chronos Three Way Diverter Valve Trim for Pressure Balance with Roman Numerals and Lever Handle

### **TECHNICAL DETAILS**

ADA Compliance: Yes Fittings Hole Diameter: 2 1/2"

Handle Turn Angle: Quarter Turn Each Way

Number Of Holes: One Hole Primary Material: Brass

SHOWN IN HENRY CHRONOS THREE WAY DIVERTER VALVE TRIM FOR PRESSURE BALANCE WITH ROMAN NUMERALS AND LEVER HANDLE | CN3P11

#### **PRODUCT FEATURES**

Features All Metal Lever Handle

For Use With a Pressure Balance Shower System and Three Waterway Outlets

Features Roman Numerals Representing Outlet Position

Stocked in Brass, Chrome and Nickel