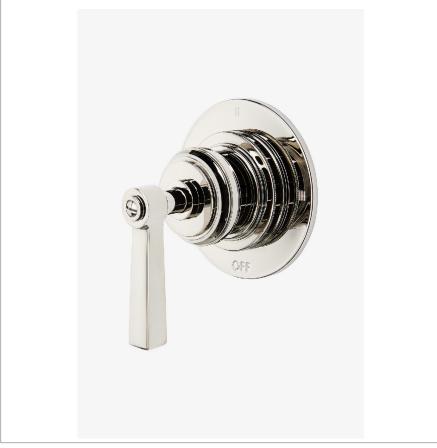

# WATERWORKS

AERO AE3T10

Aero Three Way Diverter Valve Trim for Thermostatic with Metal Lever Handle

#### **INSPIRATION**

Inspired by the stepped detail of 19th century telescopes, Aero is a combination of historical reference with a contemporary temperament. The result is original and modern, bringing a look of updated elegance.

## **PRODUCT FEATURES**

Metal lever handle

For use with a Thermostatic shower system and three waterway outlets such as a handshower, shower head, or tub spout

Features signature stepped and gadrooned details on escutcheon