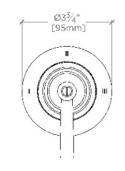

# **TECHNICAL DETAILS**

ADA Compliance: Yes Depth/Width: 3 3/16" Height: 4 5/8" Length: 3 3/4"

SHOWN IN AERO THREE WAY DIVERTER VALVE TRIM FOR THERMOSTATIC WITH METAL LEVER HANDLE | AE3T10

# PRODUCT (NOTES)

AERO AE3T10

Aero Three Way Diverter Valve Trim for Thermostatic with Metal Lever Handle

TOP VIEW SCALE: 3"=1'-0"

FRONT VIEW SCALE: 3"=1'-0"

SIDE VIEW SCALE: 3"=1'-0"