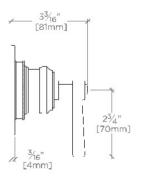

# **TECHNICAL DETAILS**

ADA Compliance: Yes Depth/Width: 3 3/16" Height: 4 5/8" Length: 3 3/4"

SHOWN IN AERO THREE WAY DIVERTER VALVE TRIM FOR THERMOSTATIC WITH METAL LEVER HANDLE | AE3T10

# PRODUCT (NOTES)

AERO AE3T10

Aero Three Way Diverter Valve Trim for Thermostatic with Metal Lever Handle

TOP VIEW SCALE: 3"=1'-0"

FRONT VIEW SCALE: 3"=1'-0"

SIDE VIEW SCALE: 3"=1'-0"