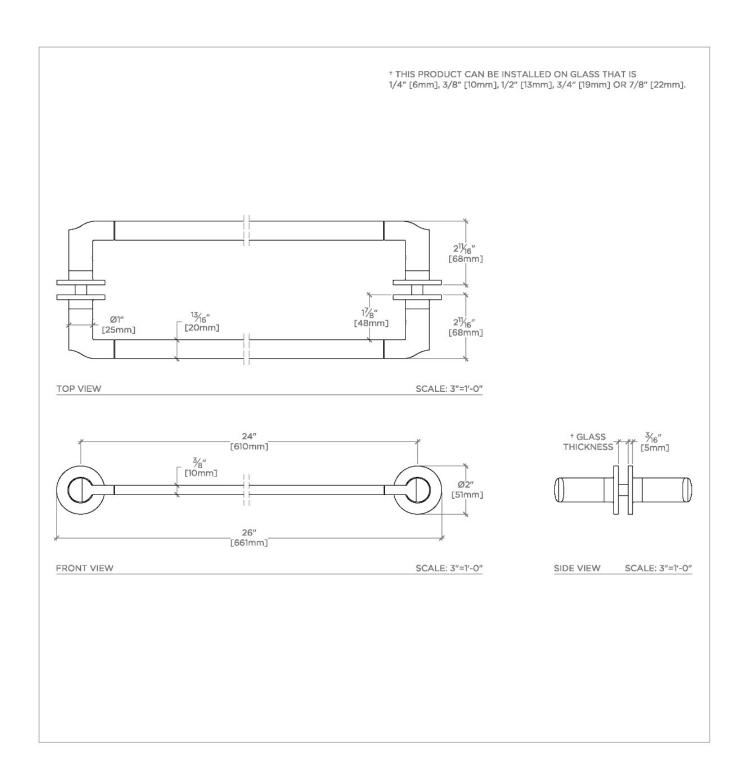

## **PRODUCT FEATURES**

All mounting hardware included

Solid Brass Construction

Can accommodate glass thickness between 1/4" [6mm] to 7/8" [22mm]

Stocked in Chrome, Nickel, Brass and Dark Nickel