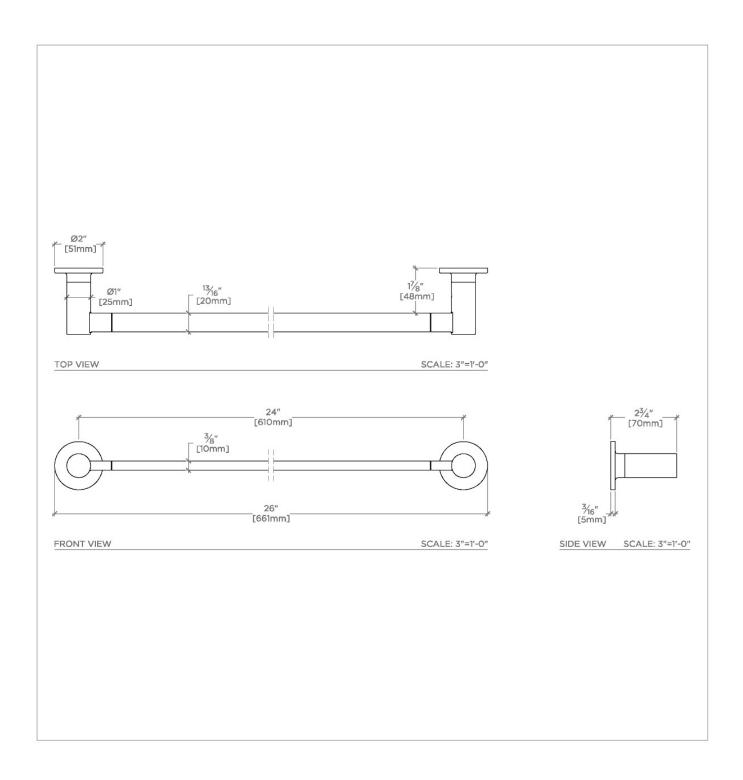

## WATERWORKS

FINOT NOTB24

Finot 24" Towel Bar

## **TECHNICAL DETAILS**

Escutcheon Primary Material: Brass Installation Type: Wall Mounted Primary Material: Brass Suggested Application: Bath

SHOWN IN FINOT 24" TOWEL BAR | NOTB24

INSPIRATION CODES & STANDARDS